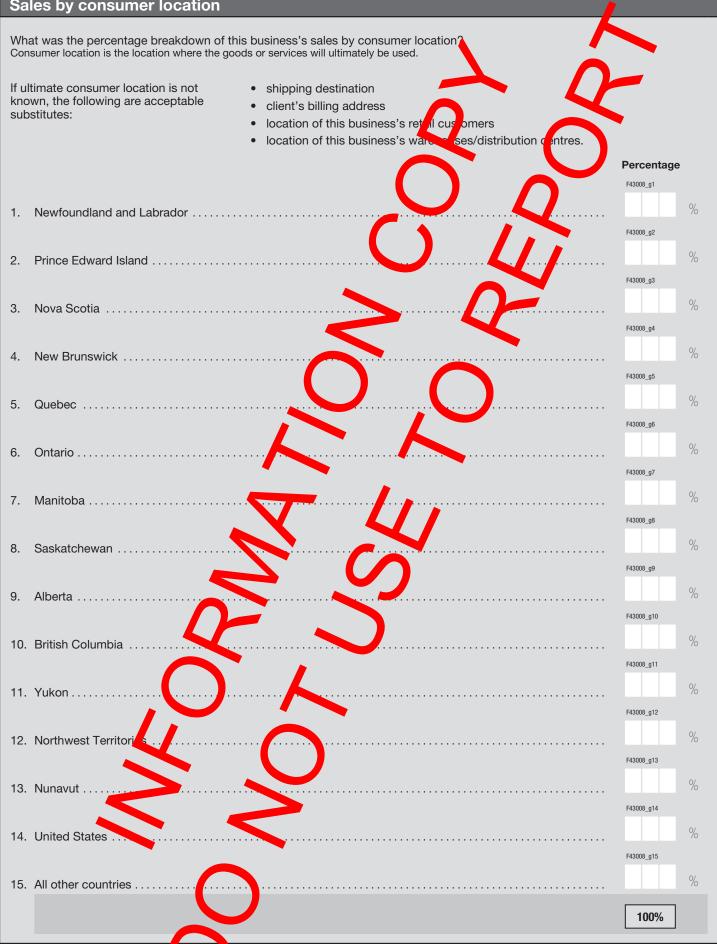

|                        |      |  |  |





# Sales by consumer location



IBSP-2022 Annual Survey of Manufa ring and Lo ging Industries



1. Please provide your sales of goods manufactured, logs and wood residue by product in thousands of Cinadia. dollars. For each product, report sales net of shipping charges by common or contract carriers, discounts, sales allowances, returned sales, sales taxes, and excise duties and taxes. The total net sales for all products should equal the amount reported in questic sampling the **Industry** characteristics section. Include sales of goods manufactured from own materials, whether at this business unit at other business units ffil tes of your firm, or at any other sub-contracted manufacturing plants located within Canada or abroad. lude by-products from your so ir sufacturing process. **Product description** Product code