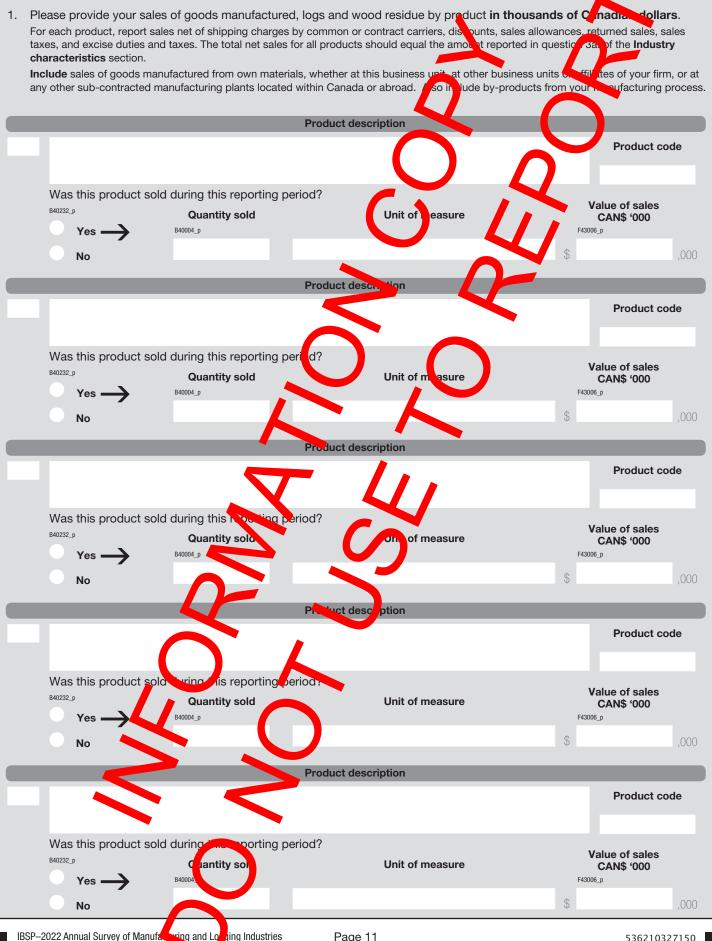

| R  | Reporting instructions                                                                                                                                                                                                                                                                                                                                                                           |
|----|--------------------------------------------------------------------------------------------------------------------------------------------------------------------------------------------------------------------------------------------------------------------------------------------------------------------------------------------------------------------------------------------------|
| •  | Please print in ink.<br>Report dollar amounts <b>in thousands of Canadian dollars</b> .<br><b>Exclude</b> sales tax.<br>Percentages should be rounded to whole numbers.<br>When precise figures are not available, provide your best estimates.<br>Consult the reporting guide at <b>www.statcan.gc.ca/eng/survey/business/103</b> or further information                                        |
| B  | Business or organization and contact information                                                                                                                                                                                                                                                                                                                                                 |
| 1. | Verify or provide the business or organization's legal and operating time and correct where needed.         Note: Legal name modifications should only be done to correct a spelling error or type:         Legal name       Operating name (if applicable)                                                                                                                                      |
|    |                                                                                                                                                                                                                                                                                                                                                                                                  |
| 2. | <ul> <li>Verify or provide the contact information of the designated bus, less or organization contact person for this questionnaire and correct where needed.</li> <li>Note: The designated contact person is the person who should receive this destionnaire. The designated contact person may not always be the one who actually completes the questionnaire.</li> <li>First name</li> </ul> |
|    |                                                                                                                                                                                                                                                                                                                                                                                                  |
|    |                                                                                                                                                                                                                                                                                                                                                                                                  |
|    | Title Preferred language of communication                                                                                                                                                                                                                                                                                                                                                        |
|    | English French                                                                                                                                                                                                                                                                                                                                                                                   |
|    | Mailing address (number and street)                                                                                                                                                                                                                                                                                                                                                              |
|    | City Province, territory or state                                                                                                                                                                                                                                                                                                                                                                |
|    |                                                                                                                                                                                                                                                                                                                                                                                                  |
|    | Postal code or ZIP code<br>Example: A9A 9A9 or 12345-1234                                                                                                                                                                                                                                                                                                                                        |
|    | Country                                                                                                                                                                                                                                                                                                                                                                                          |
|    | Example: user@example.gov.o.                                                                                                                                                                                                                                                                                                                                                                     |
|    | Telephone number, coluding area code)     Extension number (if applicable)       Example: 123-125-124     (if applicable)                                                                                                                                                                                                                                                                        |
|    | Fax number (including area code)<br>Example: 123-123-1234                                                                                                                                                                                                                                                                                                                                        |
|    | IPSP 2022 Appual Survey of Manufacturing and Lowing Industrian Dags 2                                                                                                                                                                                                                                                                                                                            |