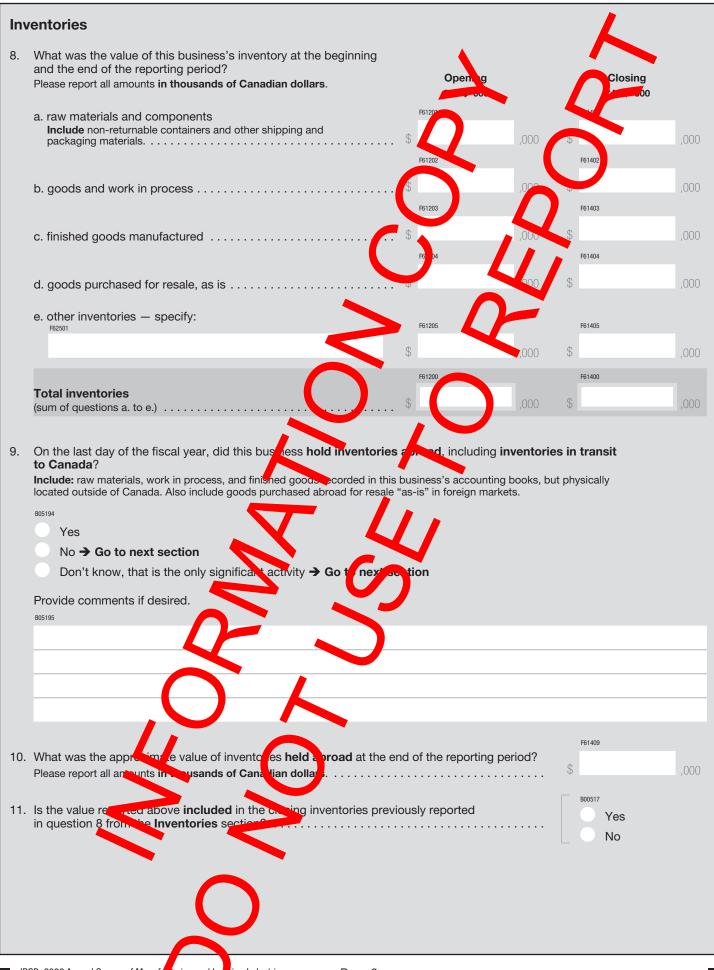

|                        |      |  |  |





# Sales by consumer location



IBSP-2022 Annual Survey of Manufa ring and Lo ging Industries



1. Please provide your sales of goods manufactured, logs and wood residue by product in thousands of Cinadia. dollars. For each product, report sales net of shipping charges by common or contract carriers, discounts, sales allowances, returned sales, sales taxes, and excise duties and taxes. The total net sales for all products should equal the amount reported in questic sampling the **Industry** characteristics section. Include sales of goods manufactured from own materials, whether at this business unit at other business units ffil tes of your firm, or at any other sub-contracted manufacturing plants located within Canada or abroad. lude by-products from your so ir sufacturing process. **Pr