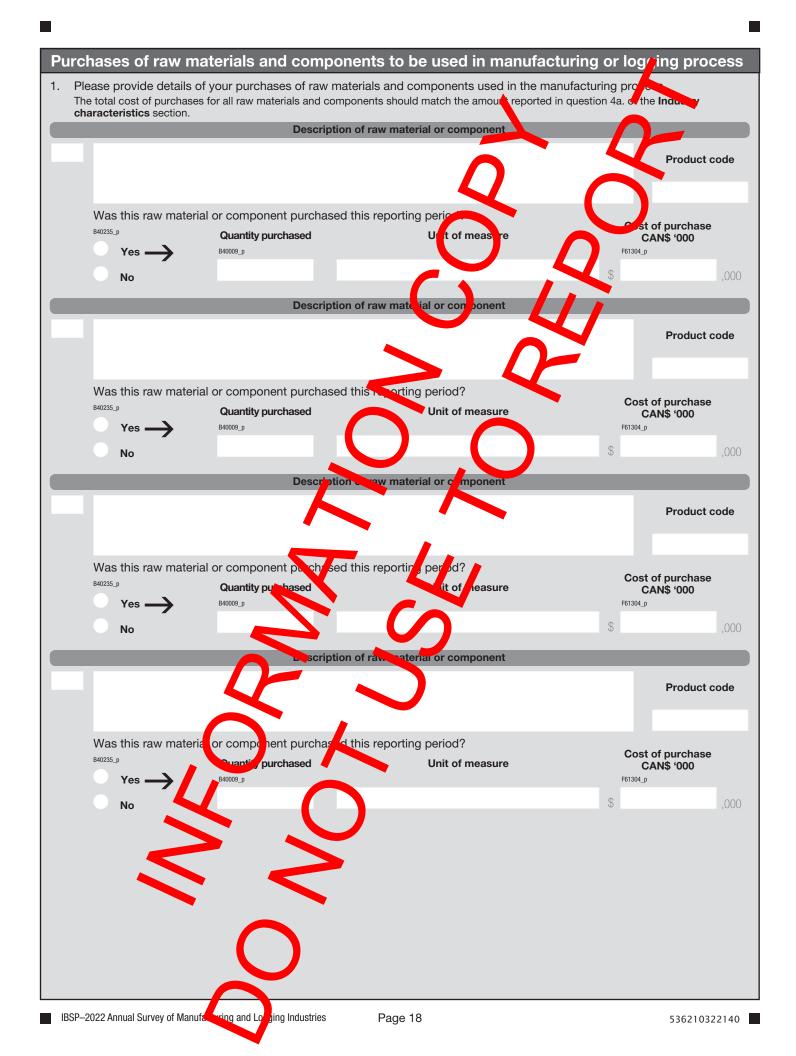

| R  | Reporting instructions                                                                                                                                                                                                                                                                                                                                                                           |
|----|--------------------------------------------------------------------------------------------------------------------------------------------------------------------------------------------------------------------------------------------------------------------------------------------------------------------------------------------------------------------------------------------------|
| •  | Please print in ink.<br>Report dollar amounts <b>in thousands of Canadian dollars</b> .<br><b>Exclude</b> sales tax.<br>Percentages should be rounded to whole numbers.<br>When precise figures are not available, provide your best estimates.<br>Consult the reporting guide at <b>www.statcan.gc.ca/eng/survey/business/103</b> or further information                                        |
| B  | Business or organization and contact information                                                                                                                                                                                                                                                                                                                                                 |
| 1. | Verify or provide the business or organization's legal and operating time and correct where needed.         Note: Legal name modifications should only be done to correct a spelling error or type:         Legal name       Operating name (if applicable)                                                                                                                                      |
|    |                                                                                                                                                                                                                                                                                                                                                                                                  |
| 2. | <ul> <li>Verify or provide the contact information of the designated bus, less or organization contact person for this questionnaire and correct where needed.</li> <li>Note: The designated contact person is the person who should receive this destionnaire. The designated contact person may not always be the one who actually completes the questionnaire.</li> <li>First name</li> </ul> |
|    |                                                                                                                                                                                                                                                                                                                                                                                                  |
|    |                                                                                                                                                                                                                                                                                                                                                                                                  |
|    | Title Preferred language of communication                                                                                                                                                                                                                                                                                                                                                        |
|    | English French                                                                                                                                                                                                                                                                                                                                                                                   |
|    | Mailing address (number and street)                                                                                                                                                                                                                                                                                                                                                              |
|    | City Province, territory or state                                                                                                                                                                                                                                                                                                                                                                |
|    |                                                                                                                                                                                                                                                                                                                                                                                                  |
|    | Postal code or ZIP code<br>Example: A9A 9A9 or 12345-1234                                                                                                                                                                                                                                                                                                                                        |
|    | Country                                                                                                                                                                                                                                                                                                                                                                                          |
|    | Example: user@example.gov.o.                                                                                                                                                                                                                                                                                                                                                                     |
|    | Telephone number, coluding area code)     Extension number (if applicable)       Example: 123-125-124     (if applicable)                                                                                                                                                                                                                                                                        |
|    | Fax number (including area code)<br>Example: 123-123-1234                                                                                                                                                                                                                                                                                                                                        |
|    | IPSP 2022 Appual Survey of Manufacturing and Lowing Industrian Dags 2                                                                                                                                                                                                                                                                                                                            |