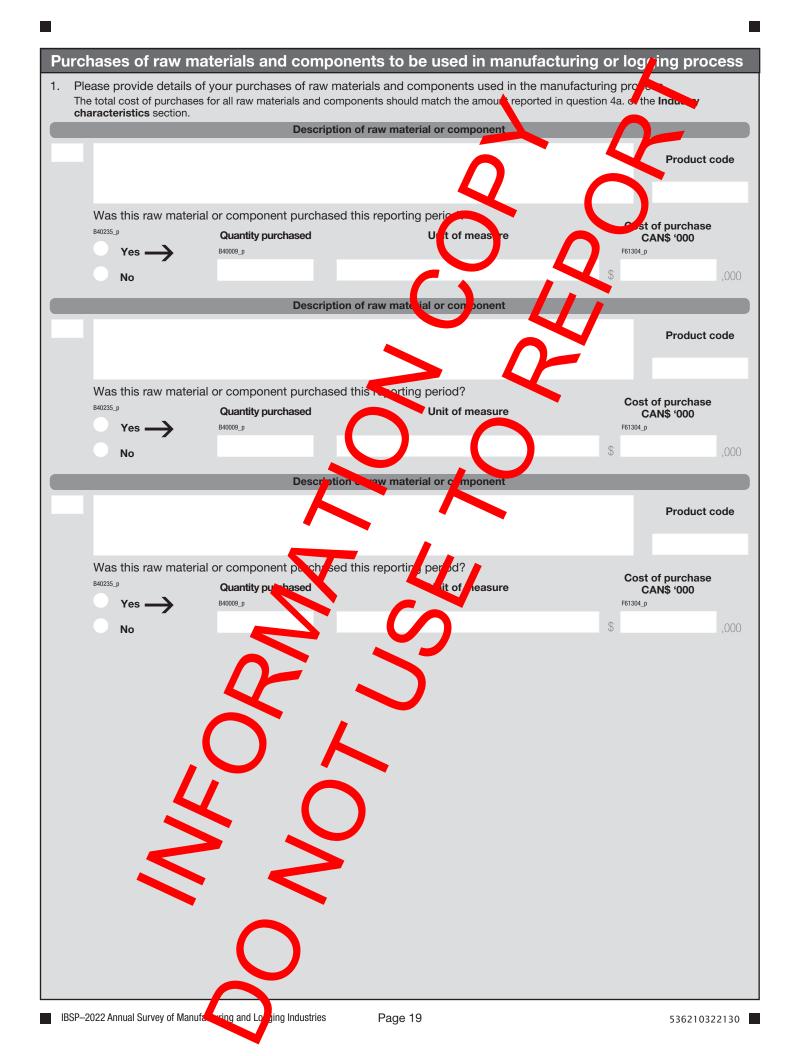

| R  | Reporting instructions                                                                                                                                                                                                                                                                                                                                                                           |
|----|--------------------------------------------------------------------------------------------------------------------------------------------------------------------------------------------------------------------------------------------------------------------------------------------------------------------------------------------------------------------------------------------------|
| •  | Please print in ink.<br>Report dollar amounts <b>in thousands of Canadian dollars</b> .<br><b>Exclude</b> sales tax.<br>Percentages should be rounded to whole numbers.<br>When precise figures are not available, provide your best estimates.<br>Consult the reporting guide at <b>www.statcan.gc.ca/eng/survey/business/103</b> or further information                                        |
| B  | Business or organization and contact information                                                                                                                                                                                                                                                                                                                                                 |
| 1. | Verify or provide the business or organization's legal and operating time and correct where needed.         Note: Legal name modifications should only be done to correct a spelling error or type:         Legal name       Operating name (if applicable)                                                                                                                                      |
|    |                                                                                                                                                                                                                                                                                                                                                                                                  |
| 2. | <ul> <li>Verify or provide the contact information of the designated bus, less or organization contact person for this questionnaire and correct where needed.</li> <li>Note: The designated contact person is the person who should receive this destionnaire. The designated contact person may not always be the one who actually completes the questionnaire.</li> <li>First name</li> </ul> |
|    |                                                                                                                                                                                                                                                                                                                                                                                                  |
|    |                                                                                                                                                                                                                                                                                                                                                                                                  |
|    | Title Preferred language of communication                                                                                                                                                                                                                                                                                                                                                        |
|    | English French                                                                                                                                                                                                                                                                                                                                                                                   |
|    | Mailing address (number and street)                                                                                                                                                                                                                                                                                                                                                              |
|    | City Province, territory or state                                                                                                                                                                                                                                                                                                                                                                |
|    |                                                                                                                                                                                                                                                                                                                                                                                                  |
|    | Postal code or ZIP code<br>Example: A9A 9A9 or 12345-1234                                                                                                                                                                                                                                                                                                                                        |
|    | Country                                                                                                                                                                                                                                                                                                                                                                                          |
|    | Example: user@example.gov.o.                                                                                                                                                                                                                                                                                                                                                                     |
|    | Telephone number, coluding area code)     Extension number (if applicable)       Example: 123-125-124     (if applicable)                                                                                                                                                                                                                                                                        |
|    | Fax number (including area code)<br>Example: 123-123-1234                                                                                                                                                                                                                                                                                                                                        |
|    | IPSP 2022 Appual Survey of Manufacturing and Lowing Industrian Dags 2                                                                                                                                                                                                                                                                                                                            |