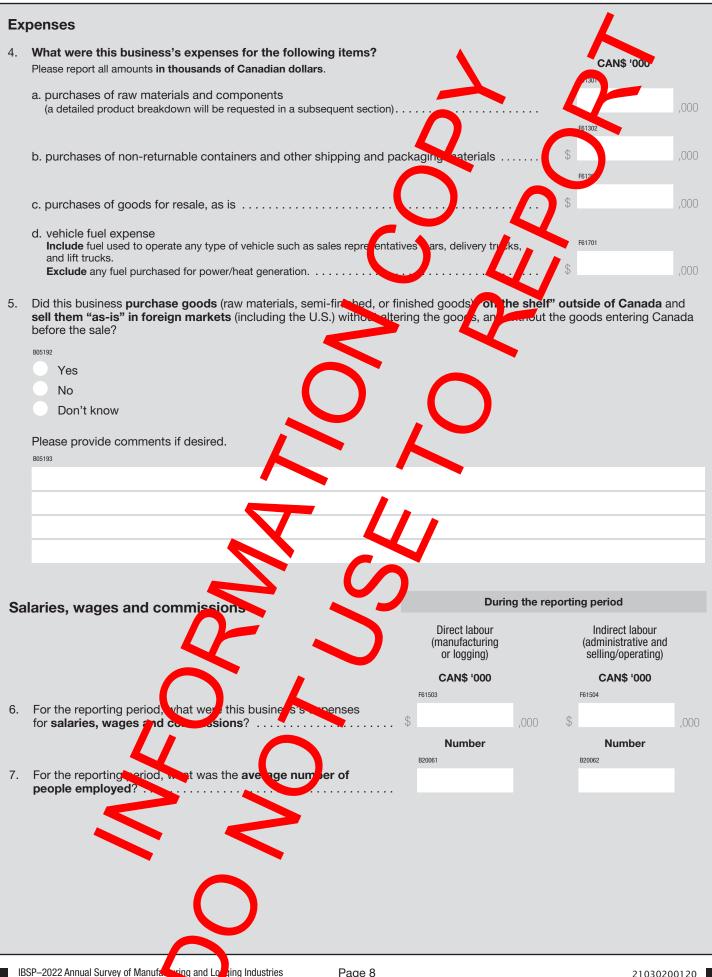

| R  | Reporting instructions                                                                                                                                                                                                                                                                                                                                                                           |
|----|--------------------------------------------------------------------------------------------------------------------------------------------------------------------------------------------------------------------------------------------------------------------------------------------------------------------------------------------------------------------------------------------------|
| •  | Please print in ink.<br>Report dollar amounts <b>in thousands of Canadian dollars</b> .<br><b>Exclude</b> sales tax.<br>Percentages should be rounded to whole numbers.<br>When precise figures are not available, provide your best estimates.<br>Consult the reporting guide at <b>www.statcan.gc.ca/eng/survey/business/103</b> or further information                                        |
| B  | Business or organization and contact information                                                                                                                                                                                                                                                                                                                                                 |
| 1. | Verify or provide the business or organization's legal and operating time and correct where needed.         Note: Legal name modifications should only be done to correct a spelling error or type:         Legal name       Operating name (if applicable)                                                                                                                                      |
|    |                                                                                                                                                                                                                                                                                                                                                                                                  |
| 2. | <ul> <li>Verify or provide the contact information of the designated bus, less or organization contact person for this questionnaire and correct where needed.</li> <li>Note: The designated contact person is the person who should receive this destionnaire. The designated contact person may not always be the one who actually completes the questionnaire.</li> <li>First name</li> </ul> |
|    |                                                                                                                                                                                                                                                                                                                                                                                                  |
|    |                                                                                                                                                                                                                                                                                                                                                                                                  |
|    | Title Preferred language of communication                                                                                                                                                                                                                                                                                                                                                        |
|    | English French                                                                                                                                                                                                                                                                                                                                                                                   |
|    | Mailing address (number and street)                                                                                                                                                                                                                                                                                                                                                              |
|    | City Province, territory or state                                                                                                                                                                                                                                                                                                                                                                |
|    |                                                                                                                                                                                                                                                                                                                                                                                                  |
|    | Postal code or ZIP code<br>Example: A9A 9A9 or 12345-1234                                                                                                                                                                                                                                                                                                                                        |
|    | Country                                                                                                                                                                                                                                                                                                                                                                                          |
|    | Example: user@example.gov.o.                                                                                                                                                                                                                                                                                                                                                                     |
|    | Telephone number, coluding area code)     Extension number (if applicable)       Example: 123-125-124     (if applicable)                                                                                                                                                                                                                                                                        |
|    | Fax number (including area code)<br>Example: 123-123-1234                                                                                                                                                                                                                                                                                                                                        |
|    | IPSP 2022 Appual Survey of Manufacturing and Lowing Industrian Dags 2                                                                                                                                                                                                                                                                                                                            |