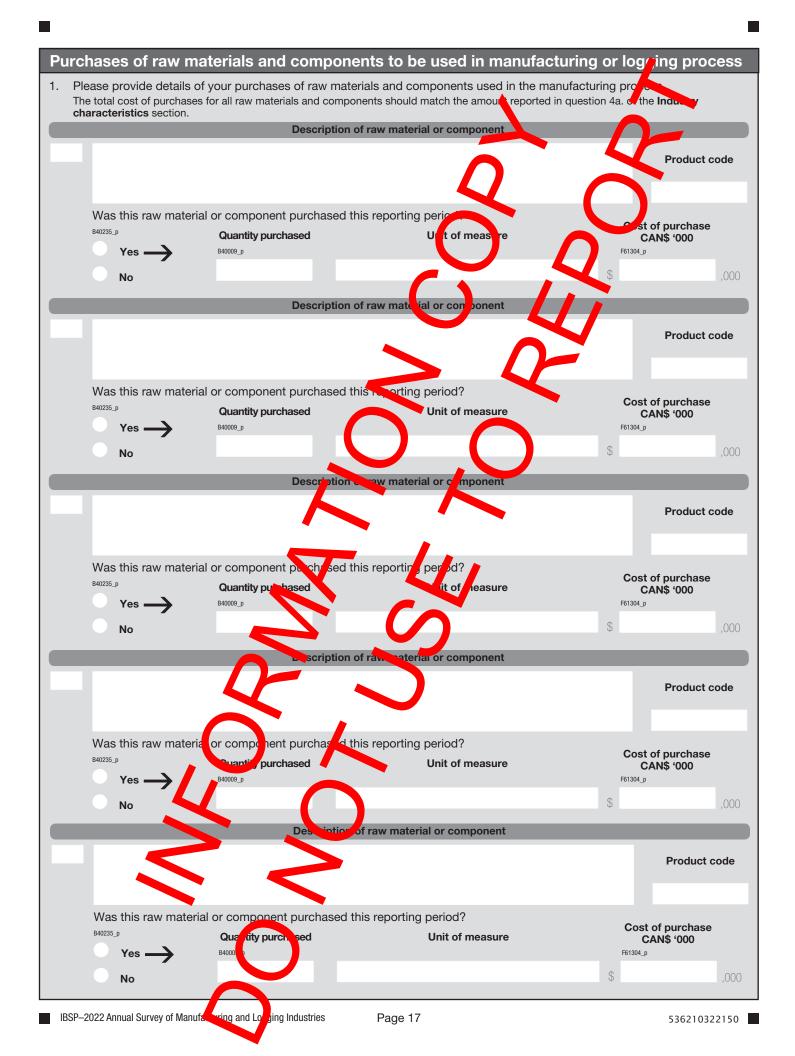

| R  | Reporting instructions                                                                                                                                                                                                                                                                                                                                                                           |
|----|--------------------------------------------------------------------------------------------------------------------------------------------------------------------------------------------------------------------------------------------------------------------------------------------------------------------------------------------------------------------------------------------------|
| •  | Please print in ink.<br>Report dollar amounts <b>in thousands of Canadian dollars</b> .<br><b>Exclude</b> sales tax.<br>Percentages should be rounded to whole numbers.<br>When precise figures are not available, provide your best estimates.<br>Consult the reporting guide at <b>www.statcan.gc.ca/eng/survey/business/103</b> or further information                                        |
| B  | Business or organization and contact information                                                                                                                                                                                                                                                                                                                                                 |
| 1. | Verify or provide the business or organization's legal and operating time and correct where needed.         Note: Legal name modifications should only be done to correct a spelling error or type:         Legal name       Operating name (if applicable)                                                                                                                                      |
|    |                                                                                                                                                                                                                                                                                                                                                                                                  |
| 2. | <ul> <li>Verify or provide the contact information of the designated bus, less or organization contact person for this questionnaire and correct where needed.</li> <li>Note: The designated contact person is the person who should receive this destionnaire. The designated contact person may not always be the one who actually completes the questionnaire.</li> <li>First name</li> </ul> |
|    |                                                                                                                                                                                                                                                                                                                                                                                                  |
|    |                                                                                                                                                                                                                                                                                                                                                                                                  |
|    | Title Preferred language of communication                                                                                                                                                                                                                                                                                                                                                        |
|    | English French                                                                                                                                                                                                                                                                                                                                                                                   |
|    | Mailing address (number and street)                                                                                                                                                                                                                                                                                                                                                              |
|    | City Province, territory or state                                                                                                                                                                                                                                                                                                                                                                |
|    |                                                                                                                                                                                                                                                                                                                                                                                                  |
|    | Postal code or ZIP code<br>Example: A9A 9A9 or 12345-1234                                                                                                                                                                                                                                                                                                                                        |
|    | Country                                                                                                                                                                                                                                                                                                                                                                                          |
|    | Example: user@example.gov.o.                                                                                                                                                                                                                                                                                                                                                                     |
|    | Telephone number, coluding area code)     Extension number (if applicable)       Example: 123-125-124     (if applicable)                                                                                                                                                                                                                                                                        |
|    | Fax number (including area code)<br>Example: 123-123-1234                                                                                                                                                                                                                                                                                                                                        |
|    | IPSP 2022 Appual Survey of Manufacturing and Lowing Industrian Dags 2                                                                                                                                                                                                                                                                                                                            |