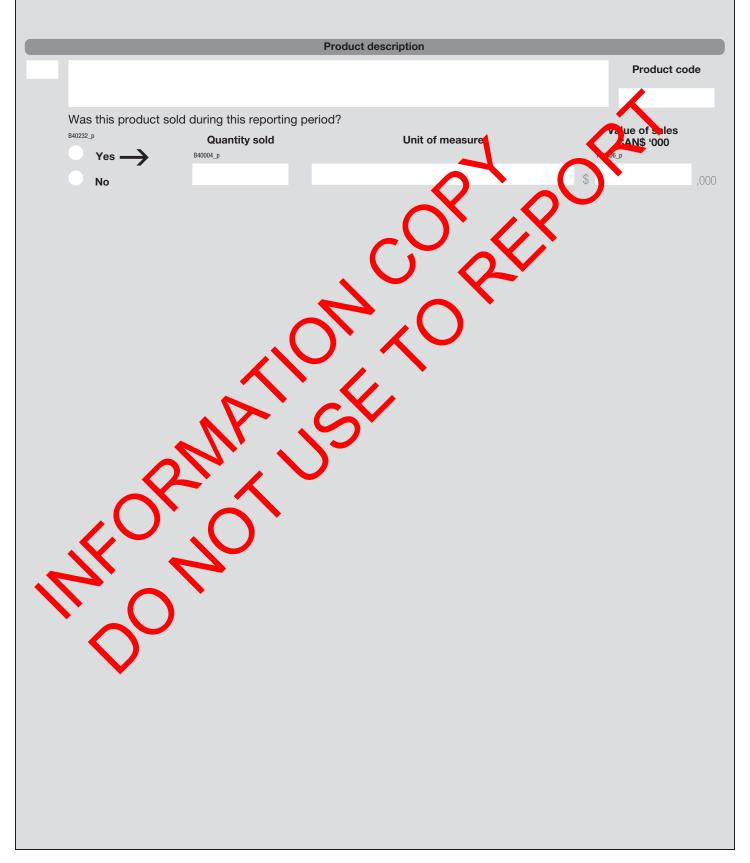

| In | Industry characteristics                                                                                                                                                                                                                                                                                                                                                                                                                                                                                                         |             |              |  |  |  |
|----|----------------------------------------------------------------------------------------------------------------------------------------------------------------------------------------------------------------------------------------------------------------------------------------------------------------------------------------------------------------------------------------------------------------------------------------------------------------------------------------------------------------------------------|-------------|--------------|--|--|--|
| Sa | ales                                                                                                                                                                                                                                                                                                                                                                                                                                                                                                                             |             |              |  |  |  |
| 1. | Is this business a cost center? A cost center is a subdivision of an organization with which costs are identified for purposes of managerial contractions.  Yes  No                                                                                                                                                                                                                                                                                                                                                              | ol.         |              |  |  |  |
| 2. | The next questions are about the value of goods produced.  Are the goods valued at:  F43001_y  Final selling price  Transfer price  Other method of valuation – specify:  F43001_y4                                                                                                                                                                                                                                                                                                                                              | <           |              |  |  |  |
| 3. | What were this business's sales for the following items?  Report the sales net of shipping charges, discounts, sales allowances, returned sales, sales taxes and excise duties and taxes.  Please report all amounts in thousands of Canadian dollars.  a. sales of goods manufactured from own materials whether at this Jusiness unit at our business units or affiliates of your firm, or at any other sub-contracted manufacturing plants located within Canada or                                                           | F4300       | CAN\$ '000   |  |  |  |
|    | abroad, also includé by-products from your manufacturing process.  (a detailed breakdown by product will be requested in a subsequent section)                                                                                                                                                                                                                                                                                                                                                                                   | \$<br>F4300 | ,000         |  |  |  |
|    | b. sales of goods purchased for resale, as is                                                                                                                                                                                                                                                                                                                                                                                                                                                                                    | \$<br>F4590 | ,000,<br>m   |  |  |  |
|    | Include only repair revenue from billing labour as the mater is and products are owned by clients, or by other business units of this come say.  d. revenue from manufacturing service fees and/or custom work  Include only revenues from manufacturing work undertaken to the specification of a client, another business unit or an affiliate of your har. Your business unit has only provided a manufacturing service to a client, whether Canadian or from as road, and your business unit does not own the raw materials. | \$<br>F4500 | ,000<br>000, |  |  |  |
| •  | e. please provide a percentage break act in of the amount reported at question of the amount from Caradian clients                                                                                                                                                                                                                                                                                                                                                                                                               |             |              |  |  |  |
|    | f. other sales — speerry:  F43175                                                                                                                                                                                                                                                                                                                                                                                                                                                                                                | F4300       | )5           |  |  |  |
|    |                                                                                                                                                                                                                                                                                                                                                                                                                                                                                                                                  | \$          | ,000         |  |  |  |
|    | Total sales of goods and services (sum of questions a. to f.)                                                                                                                                                                                                                                                                                                                                                                                                                                                                    | F4300       | ,000         |  |  |  |
|    |                                                                                                                                                                                                                                                                                                                                                                                                                                                                                                                                  |             |              |  |  |  |