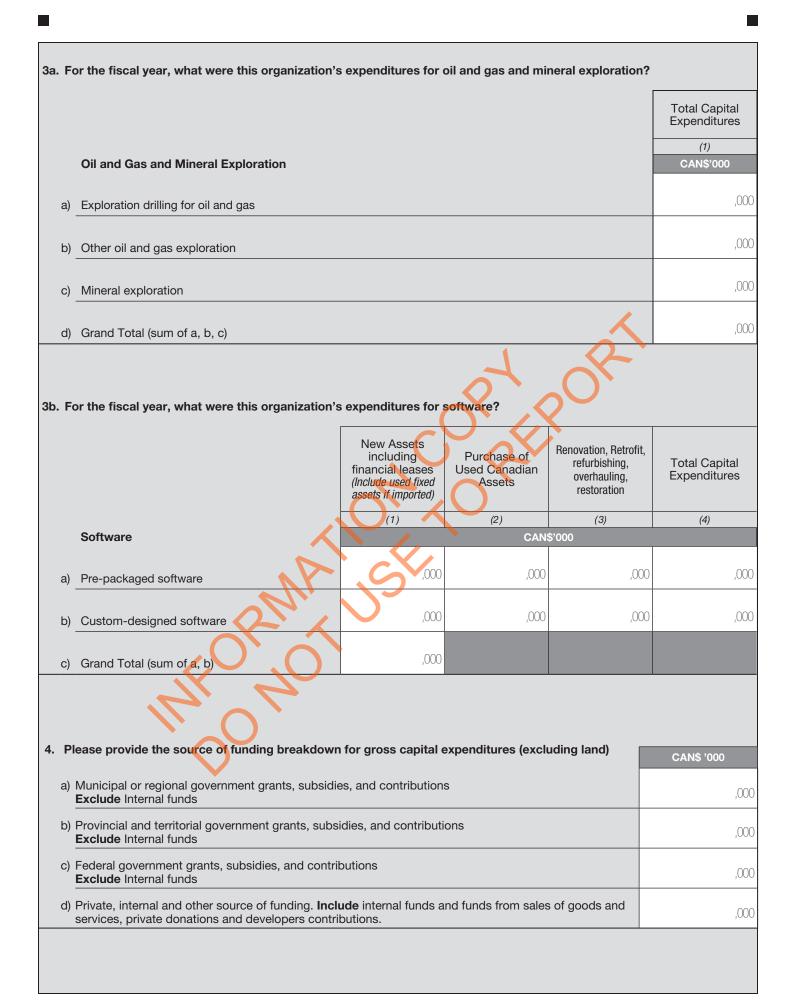

| ,000                                                            |                                                  |
| ))          | ,000                                                                                   | ,000                                   | ,000                                                               | ,000                                                            |                                                  |
| q)          | ,000                                                                                   | ,000                                   | ,000                                                               | ,000                                                            |                                                  |



| 5. | What were the organization's gross expenditures for the following categories?                                                                                                                           |           |
|----|---------------------------------------------------------------------------------------------------------------------------------------------------------------------------------------------------------|-----------|
|    |                                                                                                                                                                                                         | CAN\$'000 |
|    | a) Non-capitalized repair and maintenance expenditures