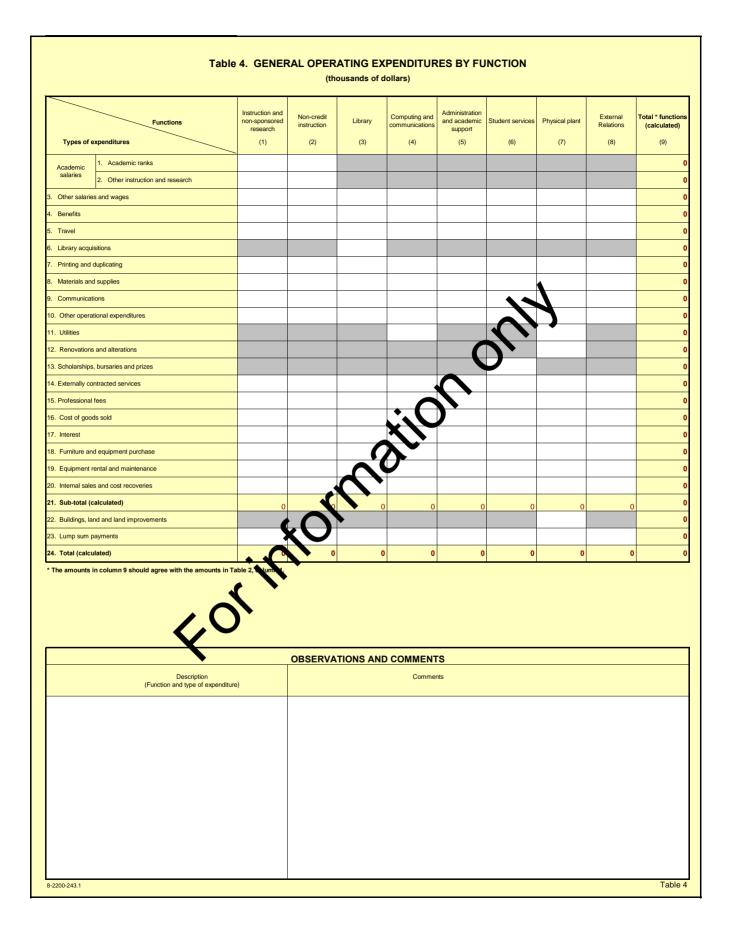

| Table 2. EXPENDITURES BY FUND<br>(thousands of dollars)                                                                                                                                   |                   |                              |                          |                              |                           |           |         |           |                          |  |  |
|-------------------------------------------------------------------------------------------------------------------------------------------------------------------------------------------|-------------------|------------------------------|--------------------------|------------------------------|---------------------------|-----------|---------|-----------|--------------------------|--|--|
| $\sim$                                                                                                                                                                                    |                   |                              | S                        | ponsored researc             | ch                        |           |         |           |                          |  |  |
| Funds                                                                                                                                                                                     | General operating | Special purpose<br>and trust | Entities<br>Consolidated | Entities not<br>Consolidated | Sub-total<br>(calculated) | Ancillary | Capital | Endowment | Total funds (calculated) |  |  |
| Types of expenditures                                                                                                                                                                     | (1)               | (2)                          | (3)                      | (4)                          | (5)                       | (6)       | (7)     | (8)       | (9)                      |  |  |
| 1. Academic ranks                                                                                                                                                                         | 0                 |                              |                          |                              | 0                         |           |         |           | 0                        |  |  |
| Academic salaries 2. Other instruction and research                                                                                                                                       | 0                 |                              |                          |                              | 0                         |           |         |           | 0                        |  |  |
| 3. Other salaries and wages                                                                                                                                                               | 0                 |                              |                          |                              | 0                         |           |         |           | 0                        |  |  |
| 4. Benefits                                                                                                                                                                               | 0                 |                              |                          |                              | 0                         |           |         | 1         | 0                        |  |  |
| 5. Travel                                                                                                                                                                                 | 0                 |                              |                          |                              | 0                         |           |         |           | 0                        |  |  |
| 6. Library acquisitions                                                                                                                                                                   | 0                 |                              |                          |                              | 0                         |           |         |           | 0                        |  |  |
| 7. Printing and duplicating                                                                                                                                                               | 0                 |                              |                          |                              | 0                         |           |         |           | 0                        |  |  |
| 8. Materials and supplies                                                                                                                                                                 | 0                 |                              |                          |                              | 0                         |           |         |           | 0                        |  |  |
| 9. Communications                                                                                                                                                                         | 0                 |                              |                          |                              | 0                         | 11        | 2       |           | 0                        |  |  |
| 10. Other operational expenditures                                                                                                                                                        | 0                 |                              |                          |                              | 0                         |           |         |           | 0                        |  |  |
| 11. Utilities                                                                                                                                                                             | 0                 |                              |                          |                              | 0                         | 1 V       |         |           | 0                        |  |  |
| 12. Renovations and alterations                                                                                                                                                           | 0                 |                              |                          |                              | 0                         | )         |         |           | 0                        |  |  |
| 13. Scholarships, bursaries and prizes                                                                                                                                                    | 0                 |                              |                          |                              |                           |           |         |           | 0                        |  |  |
| 14. Externally contracted services                                                                                                                                                        | 0                 |                              |                          | •                            | 0                         |           |         |           | 0                        |  |  |
| 15. Professional fees                                                                                                                                                                     | 0                 |                              |                          |                              | 0                         |           |         |           | 0                        |  |  |
| 16. Cost of goods sold                                                                                                                                                                    | 0                 |                              |                          | X<br>V                       |                           |           |         |           | 0                        |  |  |
| 17. Interest                                                                                                                                                                              | 0                 |                              |                          |                              | 0                         |           |         |           | 0                        |  |  |
| 18. Furniture and equipment purchase                                                                                                                                                      | 0                 |                              |                          |                              | 0                         |           |         |           | 0                        |  |  |
| 19. Equipment rental and maintenance                                                                                                                                                      | 0                 |                              | $\sim$                   |                              | 0                         |           |         |           | 0                        |  |  |
| 20. Internal sales and cost recoveries *                                                                                                                                                  | 0                 |                              |                          |                              | 0                         |           |         |           | 0                        |  |  |
| 21. Sub-total (calculated)                                                                                                                                                                | 0                 | 0                            | • 0                      | 0                            | 0                         | 0         | C       |           | 0                        |  |  |
| 22. Buildings, land and land improvements                                                                                                                                                 | Ċ                 | <b>O</b>                     |                          |                              | 0                         |           |         |           | 0                        |  |  |
| 23. Lump sum payments                                                                                                                                                                     |                   |                              |                          |                              | 0                         |           |         |           | 0                        |  |  |
| 24. Total (calculated) **                                                                                                                                                                 |                   | 0                            | 0                        | 0                            | 0                         | 0         | 0       |           | 0                        |  |  |
| Total internal sales and cost recoveries in column 9 must net to zero The total for column 4, line 24 must agree with the total interble 1, column 4, line 25.  OBSERVATIONS AND COMMENTS |                   |                              |                          |                              |                           |           |         |           |                          |  |  |
| Description Comments                                                                                                                                                                      |                   |                              |                          |                              |                           |           |         |           |                          |  |  |
| (Fund and type of expenditure)                                                                                                                                                            | Comments          |                              |                          |                              |                           |           |         |           |                          |  |  |
|                                                                                                                                                                                           |                   |                              |                          |                              |                           |           |         |           |                          |  |  |
| 8-2200-243.1                                                                                                                                                                              |                   |                              |                          |                              |                           |           |         |           | Table 2                  |  |  |