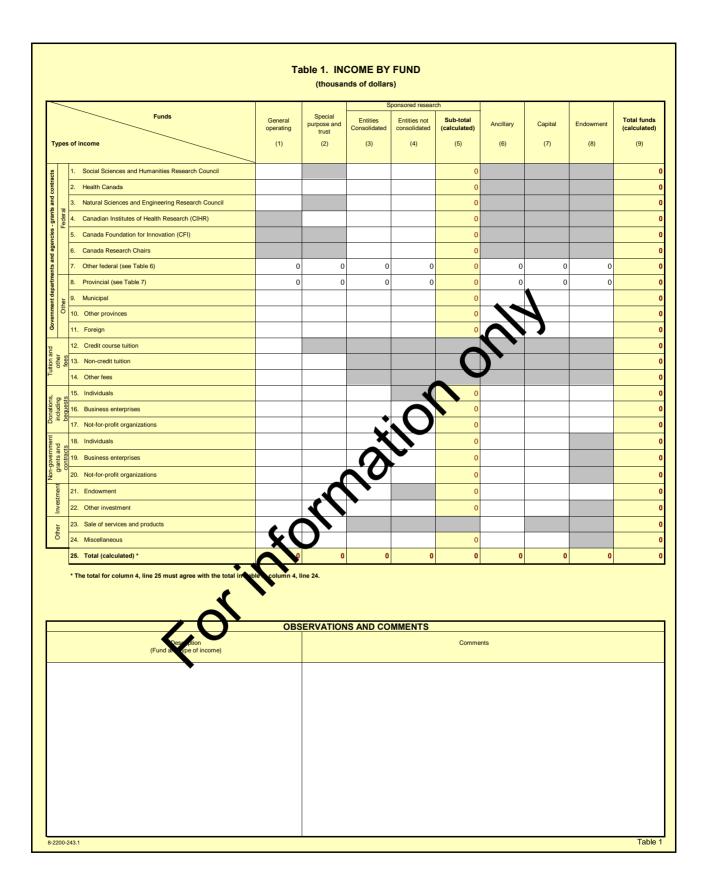

|         |
| 5. Please  | e complete   | e and return t  | the Transmittal Le    | etter.                 |                    |         |
|            |              |                 |                       |                        |                    |         |
|            |              |                 | Reserved for S        | tatistics Canada       |                    |         |
|            | Report       | Institution     | Comments              |                        |                    |         |
| FTE        | Ropon        |                 |                       |                        |                    |         |
| FTE        | Status       | Code            |                       |                        |                    |         |



| Table 2. EXPENDITURES BY FUND<br>(thousands of dollars)                                                                                                                                   |                   |                              |                          |                              |                           |           |         |           |                          |  |  |
|-------------------------------------------------------------------------------------------------------------------------------------------------------------------------------------------|-------------------|------------------------------|--------------------------|------------------------------|---------------------------|-----------|---------|-----------|--------------------------|--|--|
| $\sim$