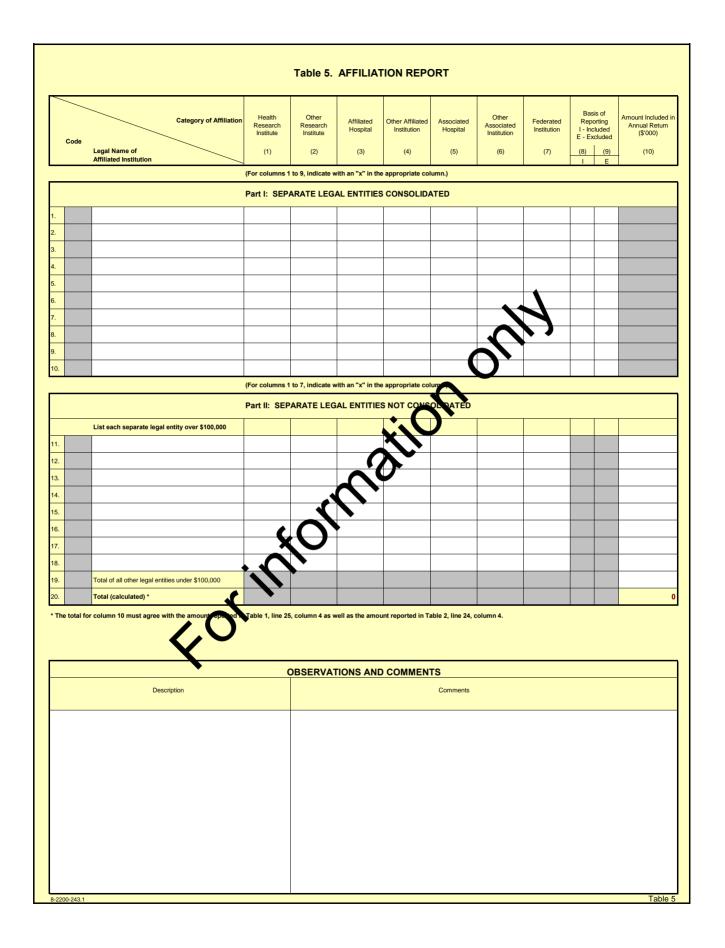

|  |
|                                                                                                                                                                                           |                   |                              |                          |                              |                           |           |         |           |                          |  |  |
| 8-2200-243.1                                                                                                                                                                              |                   |                              |                          |                              |                           |           |         |           | Table 2                  |  |  |







| Table 6. OTHER FEDERAL GO                                                     | VERNME            |                                 | TMENTS                   |                              | NCIES - G                 | RANTS ar                | nd CONTI | RACTS     |                             |
|-------------------------------------------------------------------------------|-------------------|---------------------------------|--------------------------|------------------------------|---------------------------|-------------------------|----------|-----------|-----------------------------|
|                                                                               | 1                 | 1                               |                          | ponsored resear              | ah