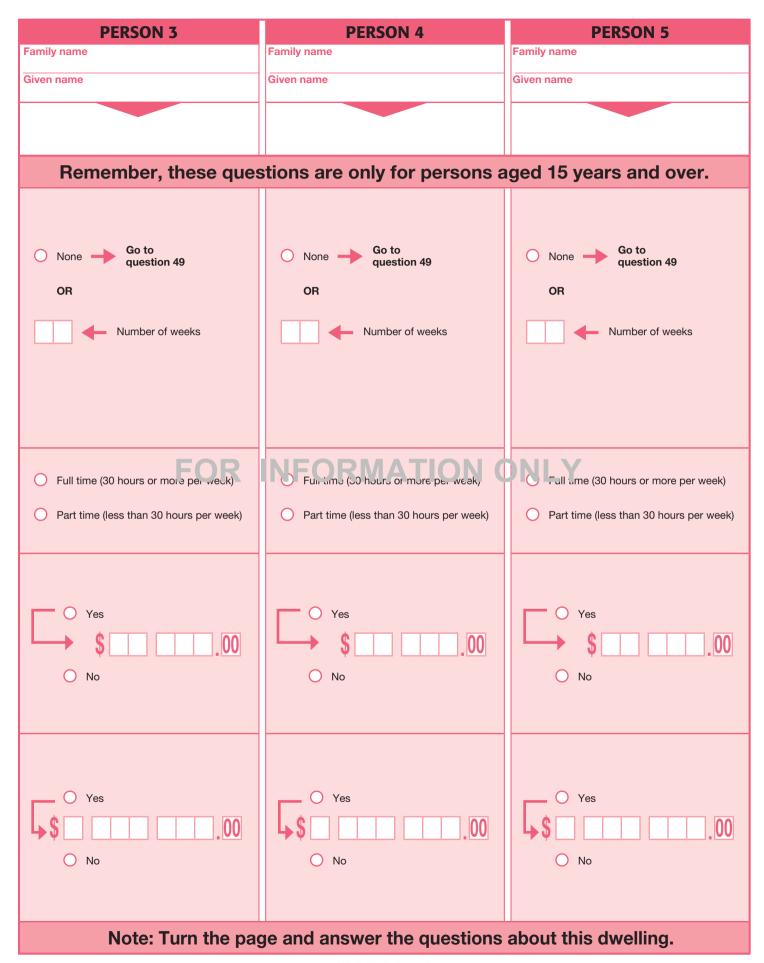

| STEP<br>B | <ol> <li>Including yourself, how many persons usually live at this address on May 14, 2019?<br/>Include: all persons who have their main residence at this address, even if they are temporarily away.<br/>See the instructions on page 3 (joint custody, students, landed immigrants, secondary residence, etc.).</li> </ol>            |        |       |      |      |       |            |      |       |      |       |       |      |       |     |       |     |       |      |      |      |                  |     |      |     |      |     |       |    |   |
|-----------|------------------------------------------------------------------------------------------------------------------------------------------------------------------------------------------------------------------------------------------------------------------------------------------------------------------------------------------|--------|-------|------|------|-------|------------|------|-------|------|-------|-------|------|-------|-----|-------|-----|-------|------|------|------|------------------|-----|------|-----|------|-----|-------|----|---|
|           | Number of persons                                                                                                                                                                                                                                                                                                                        |        |       |      |      |       |            |      |       |      |       |       |      |       |     |       |     |       |      |      |      |                  |     |      |     |      |     |       |    |   |
|           | <ul> <li>Including yourself, list all persons who usually live here on May 14, 2019.</li> <li>Important: Begin the list with an adult followed, if applicable, by that person's spouse or common-law partner and by their children. Continue with all other persons who usually live at this address.</li> <li>FAMILY NAME(S)</li> </ul> |        |       |      |      |       |            |      |       |      |       |       |      |       |     |       |     |       |      |      |      |                  |     |      |     |      |     |       |    |   |
|           |                                                                                                                                                                                                                                                                                                                                          | FA     | AM    | LY   | NA   | ME(   | <b>(S)</b> |      |       |      |       |       |      |       |     |       |     | GI    | VE   | N N  | IAN  | 1E(\$            | S)  |      |     |      |     |       |    |   |
|           | Person 1                                                                                                                                                                                                                                                                                                                                 |        |       |      |      |       |            |      |       |      |       |       |      |       |     |       |     |       |      |      |      |                  |     |      |     |      |     |       |    |   |
|           | Person 2                                                                                                                                                                                                                                                                                                                                 |        |       |      |      |       |            |      |       |      |       |       |      |       |     |       |     |       |      |      |      |                  |     |      |     |      |     |       |    |   |
|           | Person 3                                                                                                                                                                                                                                                                                                                                 |        |       |      |      |       |            |      |       |      |       |       |      |       |     |       |     |       |      |      |      |                  |     |      |     |      |     |       |    |   |
|           | Person 4                                                                                                                                                                                                                                                                                                                                 |        |       |      |      |       |            |      |       |      |       |       |      |       |     |       |     |       |      |      |      |                  |     |      |     |      |     |       |    |   |
|           | Person 5                                                                                                                                                                                                                                                                                                                                 |        |       |      |      |       |            |      |       |      |       |       |      |       |     |       | 1   |       |      |      |      |                  |     |      |     |      |     |       |    |   |
|           | Person 6                                                                                                                                                                                                                                                                                                                                 |        |       |      |      |       |            |      |       |      |       |       |      |       |     |       | 1   |       |      |      |      |                  |     |      |     |      |     |       |    | ٦ |
|           | Person 7                                                                                                                                                                                                                                                                                                                                 |        |       |      |      |       |            |      |       |      |       |       |      |       |     |       | 1   |       |      |      |      |                  |     |      |     |      |     |       |    | 4 |
|           | Person 8                                                                                                                                                                                                                                                                                                                                 |        |       |      |      |       |            |      |       | - /  |       |       |      |       |     |       |     |       |      |      |      |                  |     |      |     |      |     |       |    | = |
|           |                                                                                                                                                                                                                                                                                                                                          |        |       |      |      | R     |            |      |       |      |       | R     | IV   |       |     |       |     |       |      | 6    |      |                  |     |      |     |      |     |       |    | = |
|           | Person 9                                                                                                                                                                                                                                                                                                                                 |        |       |      |      |       |            |      |       |      |       |       |      |       |     |       |     |       |      |      |      |                  |     |      |     |      |     |       |    | 4 |
|           | Person 10                                                                                                                                                                                                                                                                                                                                |        |       |      |      |       |            |      |       |      |       |       |      |       |     |       |     |       |      |      |      |                  |     |      |     |      |     |       |    |   |
| STEP<br>C | Did you le<br>For examp<br>a resident                                                                                                                                                                                                                                                                                                    | ole, a | a stu | iden | t, a | child | d in       | join | t cus | stoc | dy, a | a pe  | rsoi | n ter | npo | orari | ily | awa   | y, a | pe   | rsor | ı wh             |     |      |     |      |     | raril | у, |   |
| Ŭ         |                                                                                                                                                                                                                                                                                                                                          |        | r arr | ound |      | , and | y          |      |       |      |       | uuy   | po   |       | aı  | oraș  | 90  | 0 010 | unne |      | 0.0. |                  |     |      |     |      |     |       |    |   |
|           |                                                                                                                                                                                                                                                                                                                                          | es =   | +     | S    | oeci | fy th | e na       | ame  | , the | re   | latio | nsh   | ip a | ind t | he  | reas  | sor | า.    |      |      |      |                  |     |      |     |      |     |       |    |   |
|           | Name(s)<br>and<br>relationship                                                                                                                                                                                                                                                                                                           |        |       |      |      |       |            |      |       |      |       |       |      |       |     |       |     |       |      |      |      |                  |     |      |     |      |     |       |    |   |
|           | Reason                                                                                                                                                                                                                                                                                                                                   |        |       |      |      |       |            |      |       |      |       |       |      |       |     |       |     |       |      |      |      |                  |     |      |     |      |     |       |    |   |
|           |                                                                                                                                                                                                                                                                                                                                          |        |       |      |      |       |            |      |       |      |       |       |      |       |     |       |     |       |      |      |      |                  |     |      |     |      |     |       |    |   |
|           |                                                                                                                                                                                                                                                                                                                                          |        |       |      |      |       |            |      |       |      |       |       |      |       |     |       |     |       |      |      |      |                  |     |      |     |      |     |       |    |   |
|           |                                                                                                                                                                                                                                                                                                                                          |        |       |      |      |       |            |      |       |      |       |       |      |       |     |       |     |       |      |      |      |                  |     |      |     |      |     |       |    |   |
|           |                                                                                                                                                                                                                                                                                                                                          |        |       |      |      |       |            |      |       |      |       |       |      |       |     |       |     |       |      |      |      |                  |     |      |     |      |     |       |    |   |
| STEP      | Copy the                                                                                                                                                                                                                                                                                                                                 | nai    | me    | s in | ste  | рВ    | to         | que  | estic | on   | 1, a  | nt th | ne 1 | op    | of  | pag   | je  | 4.    |      |      |      |                  |     |      |     |      |     |       |    |   |
| D         | Keep the<br>If more t                                                                                                                                                                                                                                                                                                                    | e sar  | me    | ord  | er.  |       |            |      |       |      |       |       |      |       |     |       |     |       | onr  | nair | e; c | all <sup>.</sup> | 1-8 | 55-8 | 850 | )-20 | 19. |       |    |   |
|           | Call 1-855-850-2                                                                                                                                                                                                                                                                                                                         |        |       |      |      |       |            |      |       |      |       |       |      |       |     |       |     |       |      |      |      |                  |     |      |     |      |     |       |    |   |

|                                                                                                                     | PERSON 1                             | PERSON 2                                                |
|---------------------------------------------------------------------------------------------------------------------|--------------------------------------|---------------------------------------------------------|
| In the spaces provided, copy the names in the same order as in <b>step B</b> .                                      | Family name                          | Family name                                             |
| Then answer the following questions for <b>each</b> person.                                                         | Given name                           | Given name                                              |
| · · · · · · · · · · · · · · · · · · ·                                                                               |                                      |                                                         |
| The following questions refer to each person's situation on <b>May 14, 2019</b> , unless otherwise                  |                                      |                                                         |
| specified.                                                                                                          |                                      |                                                         |
| <b>2</b> What is this person's <b>sex</b> ?                                                                         | O Male                               | O Male                                                  |
| _                                                                                                                   | O Female                             | O Female                                                |
| <b>3</b> What are this person's date of birth and age?                                                              |                                      |                                                         |
| • birth and age?<br>Day Month Year                                                                                  | Day Month Year                       | Day Month Year                                          |
| Example: 23 02 1974                                                                                                 |                                      |                                                         |
| If exact date is not known, Age 45                                                                                  | Age                                  | Age                                                     |
| enter best estimate.                                                                                                |                                      |                                                         |
|                                                                                                                     |                                      |                                                         |
| <b>4</b> What is this person's marital status?                                                                      | O Never legally married              | O Never legally married                                 |
| Mark "🚫" one circle only.                                                                                           | Legally married (and not separated)  | <ul> <li>Legally married (and not separated)</li> </ul> |
|                                                                                                                     | Separated, but still legally married | Separated, but still legally married                    |
|                                                                                                                     | O Divorced                           | O Divorced                                              |
| EOP                                                                                                                 |                                      | O Widowed                                               |
| <b>5</b> Is this person living with a <b>common-law</b> partner?                                                    |                                      |                                                         |
|                                                                                                                     | O Yes                                | O Yes                                                   |
| <b>Common-law</b> refers to two people who live together as a couple but who are not legally married to each other. | O No                                 | Νο                                                      |
|                                                                                                                     |                                      |                                                         |
| 6 What is the <b>relationship</b> of this person <b>to Person 1</b> ?                                               |                                      | Opposite-sex husband or wife<br>of Person 1             |
| If none of the responses in the list describes                                                                      |                                      | Opposite-sex common-law partner<br>of Person 1          |
| this person's relationship to Person 1, then specify a response under "Other relationship".                         | ⊗ PERSON 1                           | Same-sex married spouse                                 |
| specify a response under Other relationship .                                                                       |                                      | of Person 1  Same-sex common-law partner                |
|                                                                                                                     |                                      | of Person 1<br>O Son or daughter of Person 1 only       |
|                                                                                                                     |                                      | Grandchild of Person 1                                  |
|                                                                                                                     |                                      | Son-in-law or daughter-in-law of Person 1               |
|                                                                                                                     |                                      | Father or mother of Person 1                            |
|                                                                                                                     |                                      | Father-in-law or mother-in-law of Person 1              |
|                                                                                                                     |                                      | O Brother or sister of Person 1                         |
|                                                                                                                     |                                      | O Foster child                                          |
|                                                                                                                     |                                      | O Room-mate, lodger or boarder                          |
|                                                                                                                     |                                      | Other relationship — specify:                           |
|                                                                                                                     |                                      |                                                         |
|                                                                                                                     |                                      |                                                         |
|                                                                                                                     |                                      |                                                         |