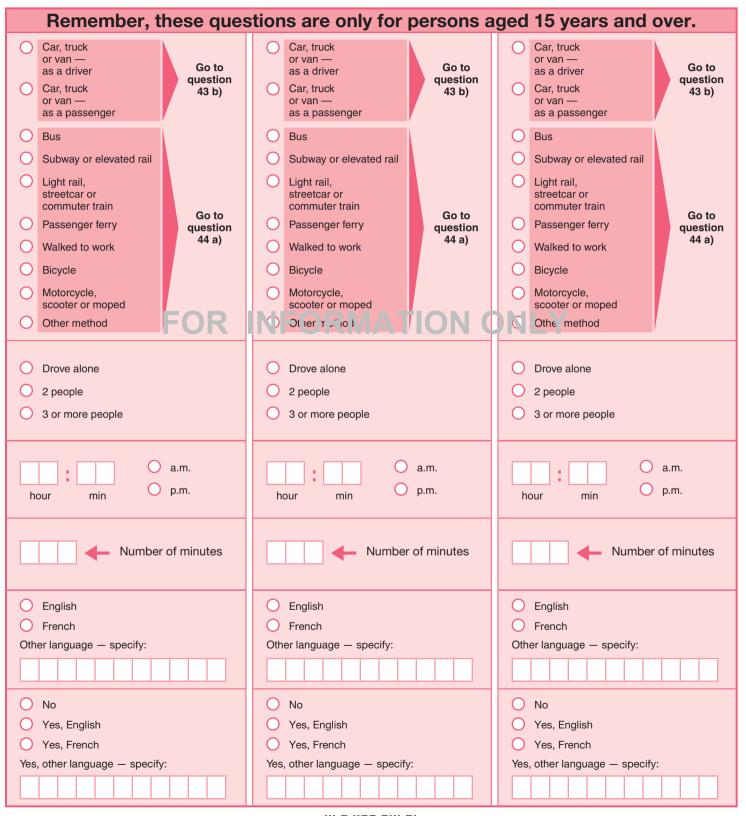

| <ul> <li>Can this person speak<br/>English or French well enough<br/>to conduct a conversation?</li> <li>Mark "Son one circle only.</li> </ul>                                                                          | <ul> <li>English only</li> <li>French only</li> <li>Both English and French</li> <li>Neither English nor French</li> </ul> | <ul> <li>English only</li> <li>French only</li> <li>Both English and French</li> <li>Neither English nor French</li> </ul> |
|-------------------------------------------------------------------------------------------------------------------------------------------------------------------------------------------------------------------------|----------------------------------------------------------------------------------------------------------------------------|----------------------------------------------------------------------------------------------------------------------------|
| 8 a) What language does this person speak <b>most often</b> at home?                                                                                                                                                    | <ul> <li>English</li> <li>French</li> <li>Other language — specify:</li> </ul>                                             | <ul> <li>English</li> <li>French</li> <li>Other language — specify:</li> </ul>                                             |
| b) Does this person speak<br>any other languages <b>on a</b><br><b>regular basis</b> at home?                                                                                                                           | No<br>Yes English<br>Yes, F.C.IC.I<br>Yes, other language – specify:                                                       | <ul> <li>No</li> <li>Yes, English</li> <li>G., French</li> <li>Yes, other language — specify:</li> </ul>                   |
| 9 What is the language that<br>this person first learned<br>at home in childhood and<br>still understands? If this person no longer understands the<br>first language learned, indicate the second<br>language learned. | <ul> <li>English</li> <li>French</li> <li>Other language – specify:</li> </ul>                                             | <ul> <li>English</li> <li>French</li> <li>Other language — specify:</li> </ul>                                             |
|                                                                                                                                                                                                                         |                                                                                                                            |                                                                                                                            |

| <ul> <li>English only</li> <li>French only</li> <li>Both English and French</li> <li>Neither English nor French</li> </ul> | <ul> <li>English only</li> <li>French only</li> <li>Both English and French</li> <li>Neither English nor French</li> </ul> | <ul> <li>English only</li> <li>French only</li> <li>Both English and French</li> <li>Neither English nor French</li> </ul> |
|----------------------------------------------------------------------------------------------------------------------------|----------------------------------------------------------------------------------------------------------------------------|----------------------------------------------------------------------------------------------------------------------------|
| <ul> <li>English</li> <li>French</li> <li>Other language - specify:</li> </ul>                                             | <ul> <li>English</li> <li>French</li> <li>Other language – specify:</li> </ul>                                             | <ul> <li>English</li> <li>French</li> <li>Other language — specify:</li> </ul>                                             |
| <ul> <li>No</li> <li>Yes, English</li> <li>Yes, French</li> <li>Yes, other language - specify:</li> </ul>                  | No<br>Yes. English<br>Yes, r.e.Ich.<br>Yes, other language — specify:                                                      | <ul> <li>No</li> <li>Yes, English</li> <li>Yes, I rench</li> <li>Yes, other language — specify:</li> </ul>                 |
| <ul> <li>English</li> <li>French</li> <li>Other language – specify:</li> </ul>                                             | <ul> <li>English</li> <li>French</li> <li>Other language – specify:</li> </ul>                                             | <ul> <li>English</li> <li>French</li> <li>Other language — specify:</li> </ul>                                             |
|                                                                                                                            |                                                                                                                            |                                                                                                                            |