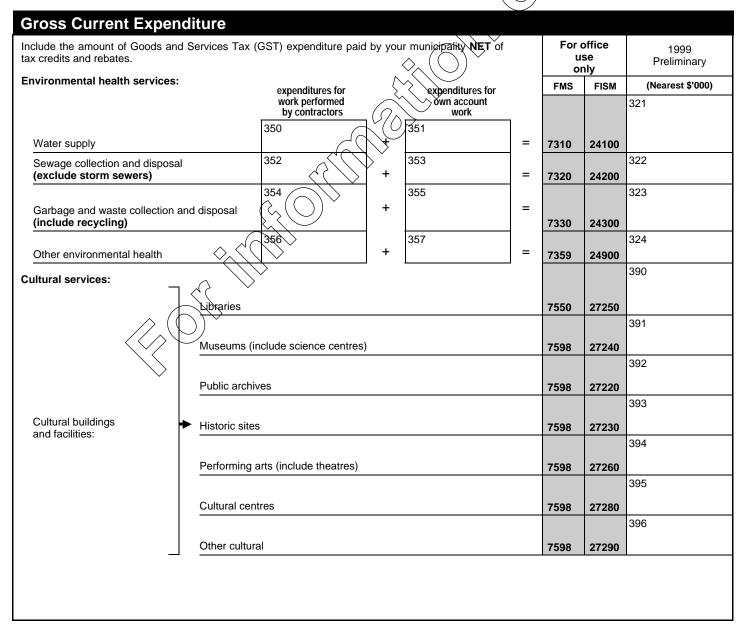

4-2600-351.1 Page 3

## **Functional Distribution of Selected Expenditures**

Please complete this page and include these expenditures and provisions in the expenditure functions on page 3.

| Function                                                                         |                                                      |                                         |          |                           | Debt<br>charges | Transfers to reserves, capital and own funds |                     |
|----------------------------------------------------------------------------------|------------------------------------------------------|-----------------------------------------|----------|---------------------------|-----------------|----------------------------------------------|---------------------|
| Environmental health services:                                                   |                                                      |                                         |          | For office<br>use<br>only |                 | 1999<br>Preliminary                          | 1999<br>Preliminary |
|                                                                                  |                                                      |                                         |          | FMS                       | FISM            | (Neare                                       | est \$'000)         |
|                                                                                  | expenditures for<br>work performed<br>by contractors | expenditures for<br>own account<br>work |          |                           |                 | 477                                          |                     |
| Water supply                                                                     | 581                                                  | 589                                     |          |                           |                 |                                              |                     |
| debt charges                                                                     |                                                      | +                                       | _ =      | 7310                      | 24100           |                                              |                     |
| transfers to reserves, capital and own funds                                     | 582                                                  | <b>+</b> 590                            | _ =      | 7310                      | 24100           |                                              | 557                 |
| Sewage collection and disposal exclude storm sewers)                             | 583                                                  | 591                                     |          |                           |                 | 47/8                                         |                     |
| debt charges                                                                     |                                                      | +                                       | _ =      | 7320                      | 24200           |                                              |                     |
| transfers to reserves, capital and own funds                                     | 584                                                  | <b>5</b> 92                             | _] =     | 7320                      | 24200           |                                              | 558                 |
|                                                                                  |                                                      |                                         | >_(      | $(\bigcirc)$              |                 | 479                                          |                     |
| Sarbage and waste collection and<br>disposal (include recycling)<br>debt charges | 585                                                  | + 593                                   |          | 7330                      | 24300           |                                              |                     |
| transfers to reserves, capital and own funds                                     | 586                                                  | + 594                                   | =        | 7330                      | 24300           |                                              | 559                 |
|                                                                                  |                                                      |                                         |          |                           |                 | 480                                          |                     |
| Other environmental health debt charges                                          | 587                                                  | \$96                                    | =        | 7359                      | 24900           |                                              |                     |
| transfers to reserves, capital and own funds                                     | 588                                                  | 596                                     | ]_       | 7359                      | 24900           |                                              | 560                 |
| Cultural services:                                                               | $\Diamond_{\wedge}\langle$                           | >                                       | <b>→</b> |                           |                 | 491                                          | 571                 |
|                                                                                  | Libraries                                            |                                         |          | 7550                      | 27250           |                                              |                     |
|                                                                                  |                                                      |                                         |          |                           |                 | 492                                          | 572                 |
|                                                                                  | Museums (include scie                                | ence centres)                           |          | 7598                      | 27240           |                                              |                     |
|                                                                                  |                                                      |                                         |          |                           |                 | 493                                          | 573                 |
|                                                                                  | Public archives                                      |                                         |          | 7598                      | 27220           |                                              |                     |
|                                                                                  |                                                      |                                         |          |                           |                 | 494                                          | 574                 |
|                                                                                  | Historic sites                                       |                                         |          | 7598                      | 27230           |                                              |                     |
| and facilities:                                                                  |                                                      |                                         |          |                           |                 | 495                                          | 575                 |
|                                                                                  | Performing arts (include                             | e theatres)                             |          | 7598                      | 27260           |                                              |                     |
|                                                                                  |                                                      |                                         |          |                           |                 | 496                                          | 576                 |
|                                                                                  | Cultural centres                                     |                                         |          | 7598                      | 27280           |                                              |                     |
|                                                                                  |                                                      |                                         |          |                           |                 | 497                                          | 577                 |
|                                                                                  | Other cultural                                       |                                         |          | 7598                      | 27290           | 1                                            |                     |