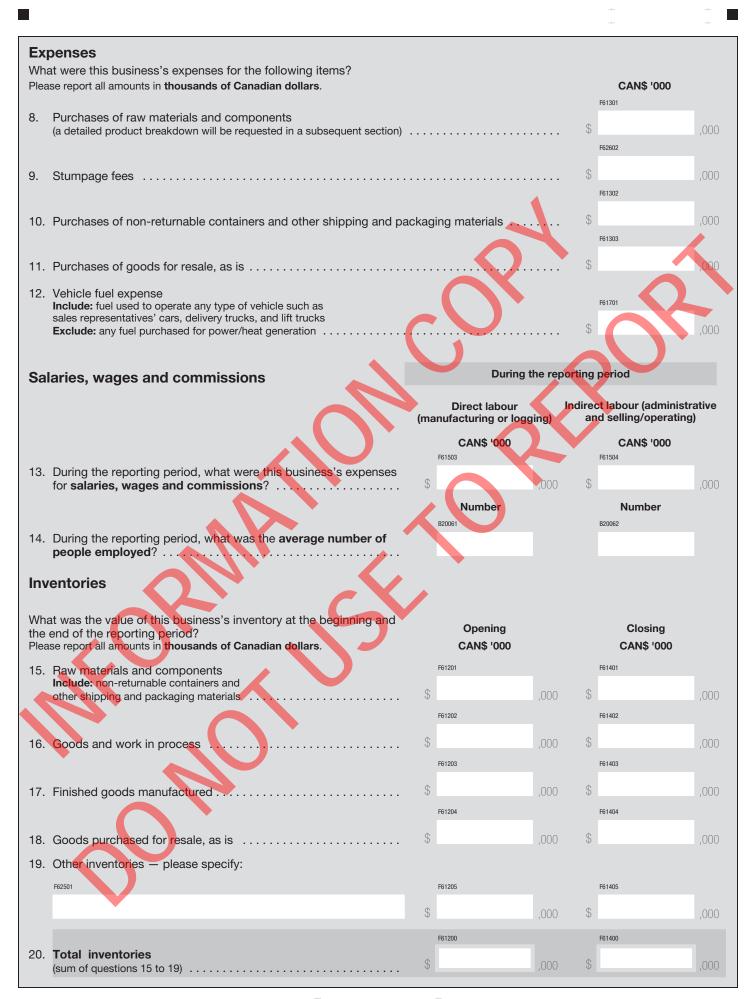

|                      |      |
|                                                                                                                                                                                                                                                                        |                      |      |
|                                                                                                                                                                                                                                                                        |                      |      |



| E- | Со                | nme                             | erce              |                       |                       |                       |                        |                        |            |                                             |          |                        |             |              |                                |      |
|----|-------------------|---------------------------------|-------------------|-----------------------|-----------------------|-----------------------|------------------------|------------------------|------------|---------------------------------------------|----------|------------------------|-------------|--------------|--------------------------------|------|
|    |                   |                                 |