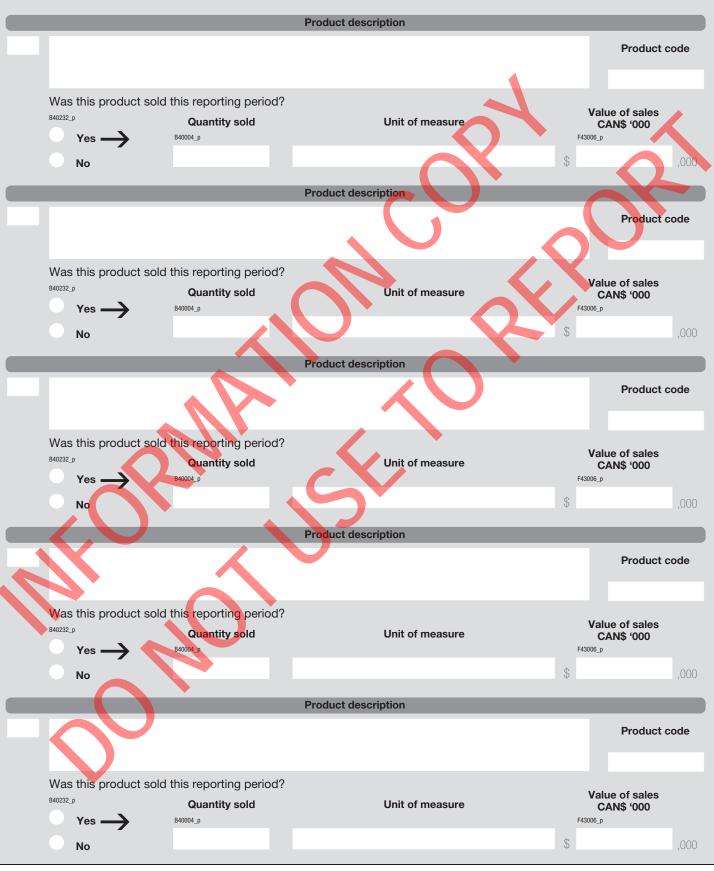

| 10070      |

1. Please provide your sales of logs, wood residue and goods manufactured by product in **thousands of Canadian dollars**. For each product, report sales net of shipping charges by common or contract carriers, discounts, sales allowances, returned sales, sales taxes, and excise duties and taxes. The total net sales for all products should equal the amount reported in question 1 of the **Industry characteristics** section.



1. Please provide your sales of logs, wood residue and goods manufactured by product in **thousands of Canadian dollars**. For each product, report sales net of shipping charges by common or contract carriers, discounts, sales allowances, returned sales, sales taxes, and excise duties and taxes. The total net sales for all products should equal the amount reported in question 1 of the **Industry characteristics** section.



1. Please provide your sales of logs, wood residue and goods manufactured by product in **thousands of Canadian dollars**. For each product, report sales net of shipping charges by common or contract carriers, discounts, sales allowances, returned sales, sales taxes, and excise duties and taxes. The total net sales for all products should equal the amount reported in