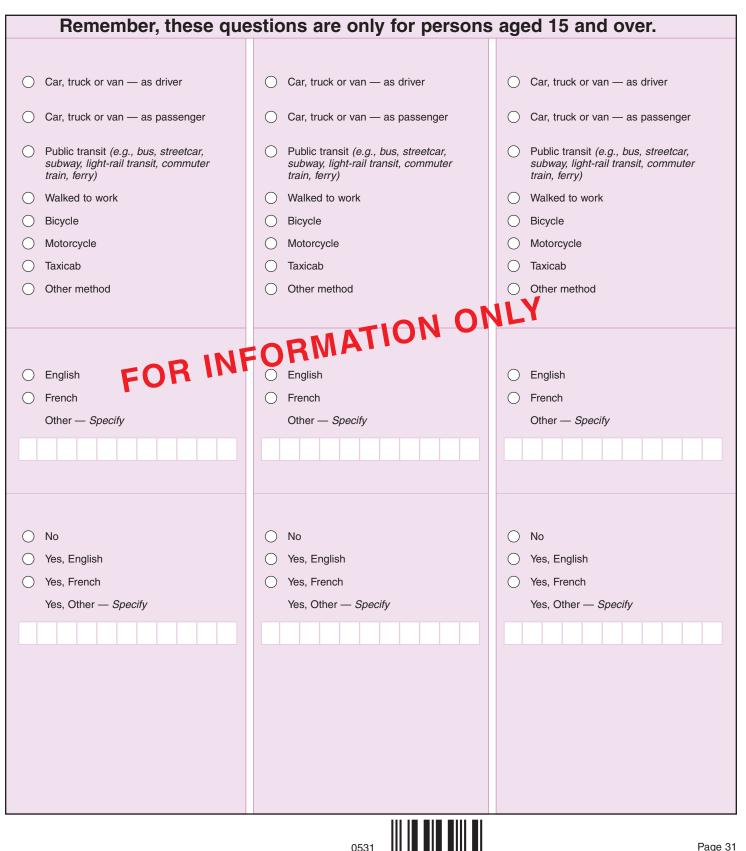

|                                                                                                                      |
|                                                                                          |                                                                                                                      |                                                                                                                      |
|                                                                                          |                                                                                                                      |                                                                                                                      |



| Remember, these questions are only for persons aged 15 and over.                                                                                                                                                                                                                                                      |                                                   |                                             |
|-----------------------------------------------------------------------------------------------------------------------------------------------------------------------------------------------------------------------------------------------------------------------------------------------------------------------|---------------------------------------------------|---------------------