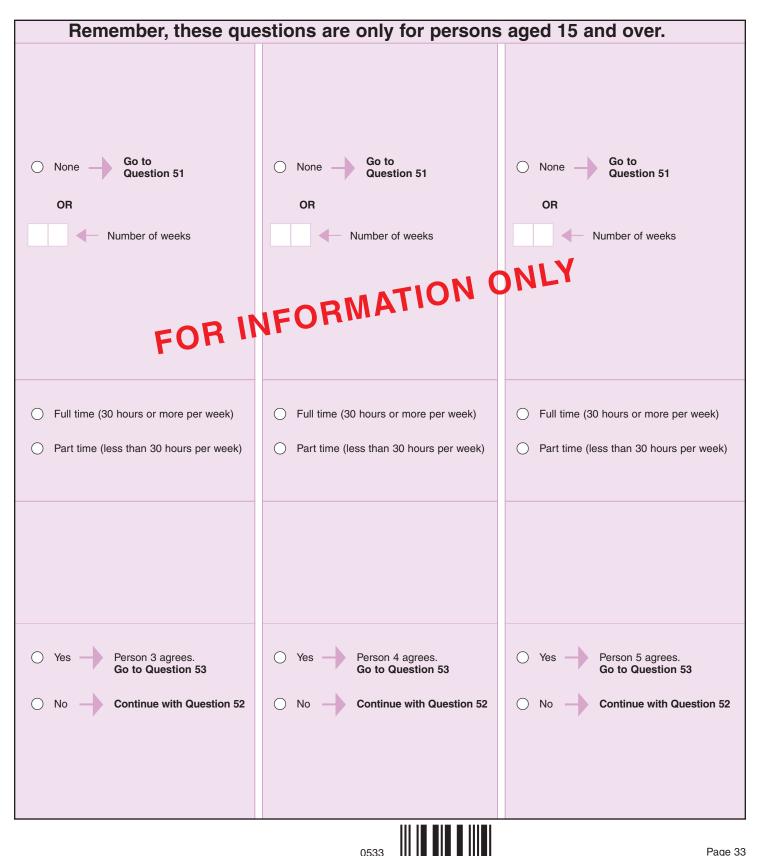

|                                                   |                                             |
| Page 32 Visit www.census2006.ca                                                                                                                                                                                                                                                                                       | 0532                                              |                                             |



| Remember, these questions are only for persons aged 15 and over.                                                                                                                                                                                                       |                                                                       |                                                              |
|------------------------------------------------------------------------------------------------------------------------------------------------------------------------------------------------------------------------------------------------------------------------|-----------------------------------------------------------------------|----------------------------------------------------------