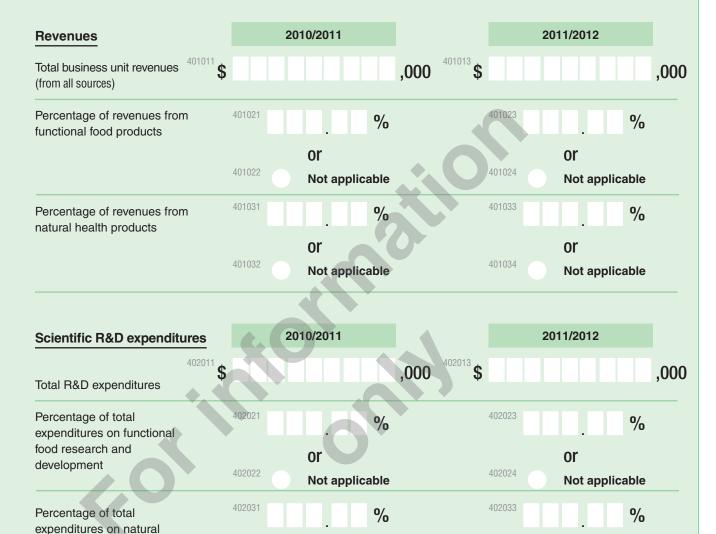

ealth claims in countries other than the US (i.e. although the claim is not on your product, your product benefits incrementally from consumer awareness of a claim made on a product similar to yours that is sold in a country other than the US).                                             | 390050 | 1   | 3    | 9                 |

## Financial information

40. Please indicate your business unit's total revenue and scientific R&D expenditures in thousands of Canadian dollars (\$'000) in the table below with a percentage breakdown by functional food and natural health product for fiscal years 2010/2011 and 2011/2012. (If precise information is not available, please provide your best considered estimate.)

If the appropriate response is '0' (zero), please indicate '0', do not leave blanks.



41. Did your business unit export any functional foods and/or natural health products in fiscal year 2011/2012?

Not applicable

or

402032

| 410001 | 1 | Yes |               |                   |
|--------|---|-----|---------------|-------------------|
|        | 3 | No  | $\Rightarrow$ | go to Question 43 |

health product research and

development

or

Not applicable

| Total export revenues of the business unit's operations