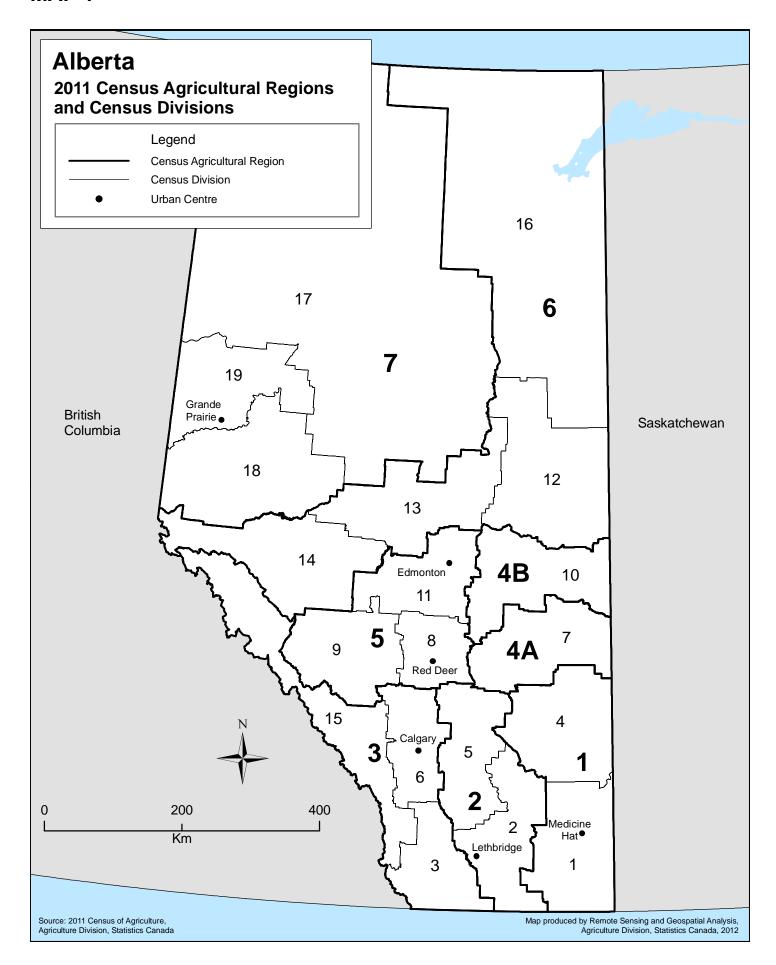

# Alberta Map 1

# 2011 Census Agricultural Regions and Census Divisions

### 1 Census Agricultural Region 1

- 1 Division No. 1
- 4 Division No. 4

#### 2 Census Agricultural Region 2

- 2 Division No. 2
- 5 Division No. 5

#### 3 Census Agricultural Region 3

- 3 Division No. 3
- 6 Division No. 6
- 15 Division No. 15

#### 4A Census Agricultural Region 4A

7 Division No. 7

#### 4B Census Agricultural Region 4B

10 Division No. 10

#### 5 Census Agricultural Region 5

- 8 Division No. 8
- 9 Division No. 9
- 11 Division No. 11

#### 6 Census Agricultural Region 6

- 12 Division No. 12
- 13 Division No. 13
- 14 Division No. 14
- 16 Division No. 16

# 7 Census Agricultural Region 7

- 17 Division No. 17
- 18 Division No. 18
- 19 Division No. 19