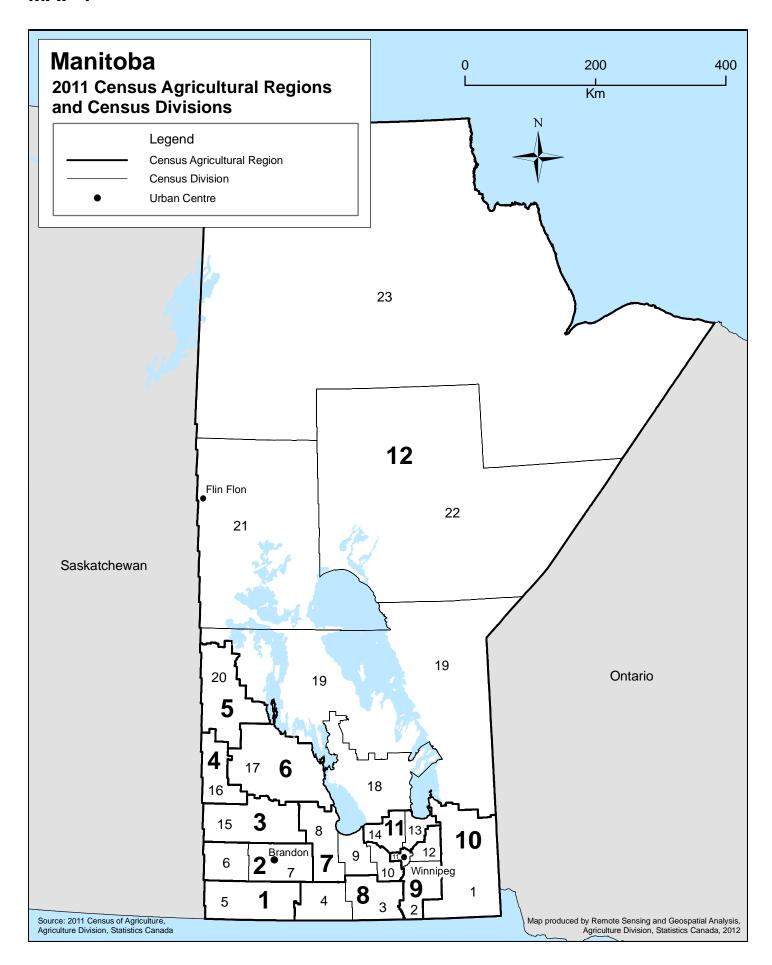

MAP 1

Manitoba Map 1

## **2011 Census Agricultural Regions and Census Divisions**

| 1 | Census Agricultural Region 1 |                     | 8                                | Census Agricultural Region 8    |                           |
|---|------------------------------|---------------------|----------------------------------|---------------------------------|---------------------------|
|   | 5                            | Division No. 5      |                                  | 3                               | Division No. 3            |
|   |                              |                     |                                  | 4                               | Division No. 4            |
| 2 | Census Agricultural Region 2 |                     |                                  |                                 |                           |
|   | 6                            | Division No. 6      | 9                                | Cens                            | sus Agricultural Region 9 |
|   | 7                            | Division No. 7      |                                  | 2                               | Division No. 2            |
|   |                              |                     |                                  | 11                              | Division No. 11           |
| 3 | Census Ag                    | ricultural Region 3 |                                  | 12                              | Division No. 12           |
|   | 15                           | Division No. 15     |                                  |                                 |                           |
|   |                              |                     | 10                               | Census Agricultural Region 10   |                           |
| 4 | Census Ag                    | ricultural Region 4 |                                  | 1                               | Division No. 1            |
|   | 16                           | Division No. 16     |                                  |                                 |                           |
|   |                              |                     | 11                               | 1 Census Agricultural Region 11 |                           |
| 5 | Census Agricultural Region 5 |                     |                                  | 13                              |                           |
|   | 20                           | Division No. 20     |                                  | 14                              | Division No. 14           |
| 6 | Census Agricultural Region 6 |                     | 12 Census Agricultural Region 12 |                                 |                           |
|   | 17                           | Division No. 17     |                                  | 18                              | Division No. 18           |
|   |                              |                     |                                  | 19                              | Division No. 19           |
| 7 | Census Agricultural Region 7 |                     |                                  | 21                              | Division No. 21           |
|   | 8                            | Division No. 8      |                                  | 22                              | Division No. 22           |
|   | 9                            | Division No. 9      |                                  | 23                              |                           |
|   | 10                           | Division No. 10     |                                  |                                 | _                         |
|   | _                            |                     |                                  |                                 |                           |