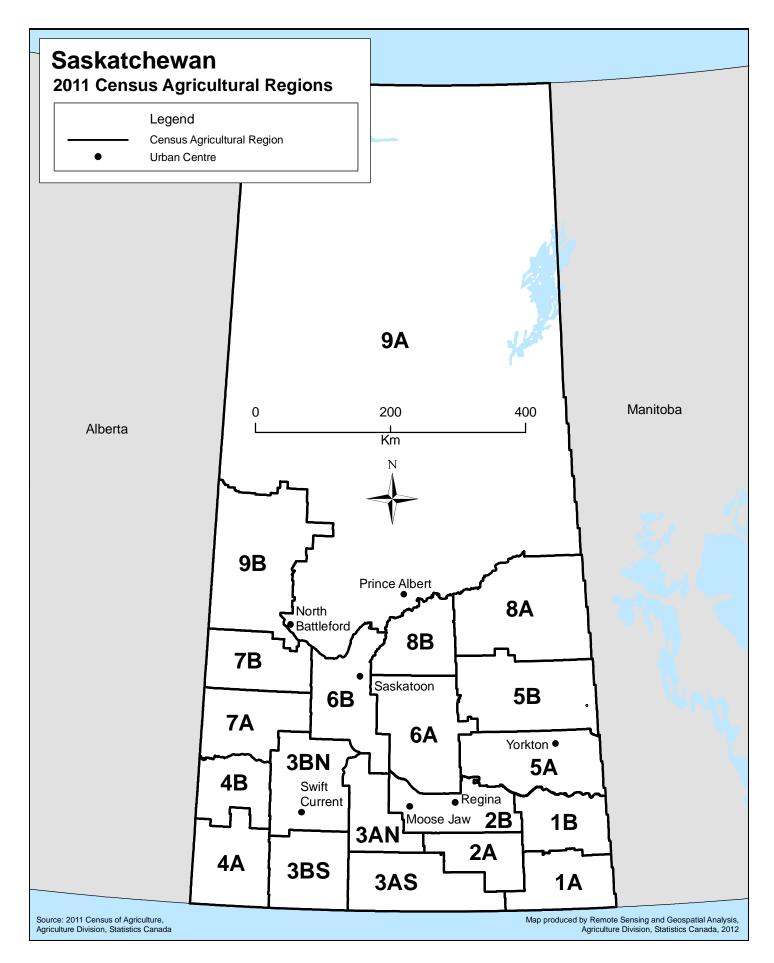

## **2011 Census Agricultural Regions**

| Census Agricultural Region   | 1A                                                                                                                                                                                                                                                                                                                                                                                                                                                                                                                                                                                                                                                                                                                                                                                                                                                                                                                                                                                                                                                                                                                                                                                                                                                                                                                                                                                                                                                                                                                                                                                                                                                                                                                                                                                                                                                                                                                                                                                                                                                                                                                             |
|------------------------------|--------------------------------------------------------------------------------------------------------------------------------------------------------------------------------------------------------------------------------------------------------------------------------------------------------------------------------------------------------------------------------------------------------------------------------------------------------------------------------------------------------------------------------------------------------------------------------------------------------------------------------------------------------------------------------------------------------------------------------------------------------------------------------------------------------------------------------------------------------------------------------------------------------------------------------------------------------------------------------------------------------------------------------------------------------------------------------------------------------------------------------------------------------------------------------------------------------------------------------------------------------------------------------------------------------------------------------------------------------------------------------------------------------------------------------------------------------------------------------------------------------------------------------------------------------------------------------------------------------------------------------------------------------------------------------------------------------------------------------------------------------------------------------------------------------------------------------------------------------------------------------------------------------------------------------------------------------------------------------------------------------------------------------------------------------------------------------------------------------------------------------|
| Census Agricultural Region   | 1B                                                                                                                                                                                                                                                                                                                                                                                                                                                                                                                                                                                                                                                                                                                                                                                                                                                                                                                                                                                                                                                                                                                                                                                                                                                                                                                                                                                                                                                                                                                                                                                                                                                                                                                                                                                                                                                                                                                                                                                                                                                                                                                             |
| Census Agricultural Region 2 | 2A                                                                                                                                                                                                                                                                                                                                                                                                                                                                                                                                                                                                                                                                                                                                                                                                                                                                                                                                                                                                                                                                                                                                                                                                                                                                                                                                                                                                                                                                                                                                                                                                                                                                                                                                                                                                                                                                                                                                                                                                                                                                                                                             |
| Census Agricultural Region 2 | 2B                                                                                                                                                                                                                                                                                                                                                                                                                                                                                                                                                                                                                                                                                                                                                                                                                                                                                                                                                                                                                                                                                                                                                                                                                                                                                                                                                                                                                                                                                                                                                                                                                                                                                                                                                                                                                                                                                                                                                                                                                                                                                                                             |
| Census Agricultural Region 3 | 3AN                                                                                                                                                                                                                                                                                                                                                                                                                                                                                                                                                                                                                                                                                                                                                                                                                                                                                                                                                                                                                                                                                                                                                                                                                                                                                                                                                                                                                                                                                                                                                                                                                                                                                                                                                                                                                                                                                                                                                                                                                                                                                                                            |
| Census Agricultural Region 3 | 3AS                                                                                                                                                                                                                                                                                                                                                                                                                                                                                                                                                                                                                                                                                                                                                                                                                                                                                                                                                                                                                                                                                                                                                                                                                                                                                                                                                                                                                                                                                                                                                                                                                                                                                                                                                                                                                                                                                                                                                                                                                                                                                                                            |
| Census Agricultural Region 3 | 3BN                                                                                                                                                                                                                                                                                                                                                                                                                                                                                                                                                                                                                                                                                                                                                                                                                                                                                                                                                                                                                                                                                                                                                                                                                                                                                                                                                                                                                                                                                                                                                                                                                                                                                                                                                                                                                                                                                                                                                                                                                                                                                                                            |
| Census Agricultural Region 3 | 3BS                                                                                                                                                                                                                                                                                                                                                                                                                                                                                                                                                                                                                                                                                                                                                                                                                                                                                                                                                                                                                                                                                                                                                                                                                                                                                                                                                                                                                                                                                                                                                                                                                                                                                                                                                                                                                                                                                                                                                                                                                                                                                                                            |
| Census Agricultural Region 4 | 4A                                                                                                                                                                                                                                                                                                                                                                                                                                                                                                                                                                                                                                                                                                                                                                                                                                                                                                                                                                                                                                                                                                                                                                                                                                                                                                                                                                                                                                                                                                                                                                                                                                                                                                                                                                                                                                                                                                                                                                                                                                                                                                                             |
| Census Agricultural Region 4 | 4B                                                                                                                                                                                                                                                                                                                                                                                                                                                                                                                                                                                                                                                                                                                                                                                                                                                                                                                                                                                                                                                                                                                                                                                                                                                                                                                                                                                                                                                                                                                                                                                                                                                                                                                                                                                                                                                                                                                                                                                                                                                                                                                             |
| Census Agricultural Region 5 | 5A                                                                                                                                                                                                                                                                                                                                                                                                                                                                                                                                                                                                                                                                                                                                                                                                                                                                                                                                                                                                                                                                                                                                                                                                                                                                                                                                                                                                                                                                                                                                                                                                                                                                                                                                                                                                                                                                                                                                                                                                                                                                                                                             |
| Census Agricultural Region 5 | 5B                                                                                                                                                                                                                                                                                                                                                                                                                                                                                                                                                                                                                                                                                                                                                                                                                                                                                                                                                                                                                                                                                                                                                                                                                                                                                                                                                                                                                                                                                                                                                                                                                                                                                                                                                                                                                                                                                                                                                                                                                                                                                                                             |
| Census Agricultural Region 6 | 6A                                                                                                                                                                                                                                                                                                                                                                                                                                                                                                                                                                                                                                                                                                                                                                                                                                                                                                                                                                                                                                                                                                                                                                                                                                                                                                                                                                                                                                                                                                                                                                                                                                                                                                                                                                                                                                                                                                                                                                                                                                                                                                                             |
| Census Agricultural Region 6 | 6B                                                                                                                                                                                                                                                                                                                                                                                                                                                                                                                                                                                                                                                                                                                                                                                                                                                                                                                                                                                                                                                                                                                                                                                                                                                                                                                                                                                                                                                                                                                                                                                                                                                                                                                                                                                                                                                                                                                                                                                                                                                                                                                             |
| Census Agricultural Region 7 | 7A                                                                                                                                                                                                                                                                                                                                                                                                                                                                                                                                                                                                                                                                                                                                                                                                                                                                                                                                                                                                                                                                                                                                                                                                                                                                                                                                                                                                                                                                                                                                                                                                                                                                                                                                                                                                                                                                                                                                                                                                                                                                                                                             |
| Census Agricultural Region 7 | 7B                                                                                                                                                                                                                                                                                                                                                                                                                                                                                                                                                                                                                                                                                                                                                                                                                                                                                                                                                                                                                                                                                                                                                                                                                                                                                                                                                                                                                                                                                                                                                                                                                                                                                                                                                                                                                                                                                                                                                                                                                                                                                                                             |
| Census Agricultural Region 8 | 8A                                                                                                                                                                                                                                                                                                                                                                                                                                                                                                                                                                                                                                                                                                                                                                                                                                                                                                                                                                                                                                                                                                                                                                                                                                                                                                                                                                                                                                                                                                                                                                                                                                                                                                                                                                                                                                                                                                                                                                                                                                                                                                                             |
| Census Agricultural Region 8 | 8B                                                                                                                                                                                                                                                                                                                                                                                                                                                                                                                                                                                                                                                                                                                                                                                                                                                                                                                                                                                                                                                                                                                                                                                                                                                                                                                                                                                                                                                                                                                                                                                                                                                                                                                                                                                                                                                                                                                                                                                                                                                                                                                             |
| Census Agricultural Region 9 | 9A                                                                                                                                                                                                                                                                                                                                                                                                                                                                                                                                                                                                                                                                                                                                                                                                                                                                                                                                                                                                                                                                                                                                                                                                                                                                                                                                                                                                                                                                                                                                                                                                                                                                                                                                                                                                                                                                                                                                                                                                                                                                                                                             |
| Census Agricultural Region 9 | 9B                                                                                                                                                                                                                                                                                                                                                                                                                                                                                                                                                                                                                                                                                                                                                                                                                                                                                                                                                                                                                                                                                                                                                                                                                                                                                                                                                                                                                                                                                                                                                                                                                                                                                                                                                                                                                                                                                                                                                                                                                                                                                                                             |
|                              | Census Agricultural Region Census Agricultural R |