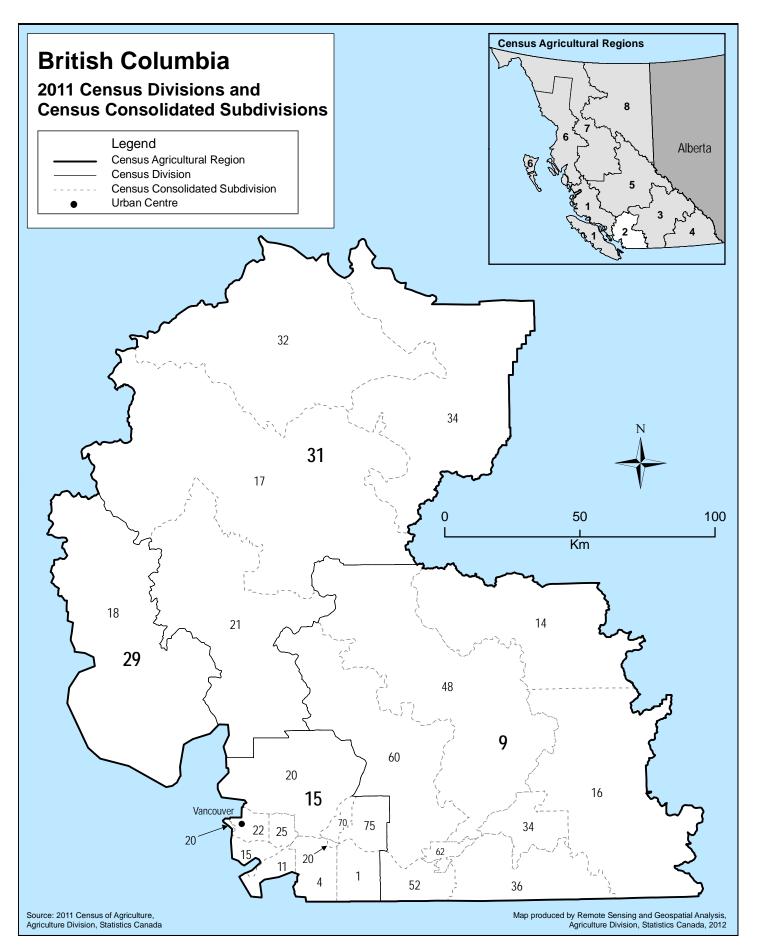

# **British Columbia**

## 2011 Census Divisions and Census Consolidated Subdivisions

#### 9 Fraser Valley\*

- 14 Fraser Valley A
- 16 Fraser Valley B
- 34 Fraser Valley D
- 36 Fraser Valley E48 Fraser Valley C
- 52 Abbotsford
- 60 Fraser Valley F
- 62 Fraser Valley G

### 15 Greater Vancouver

- 1 Langley
- 4 Surrey
- 11 Delta
- 15 Richmond
- 20 Greater Vancouver A
- 22 Vancouver
- 25 Burnaby
- 70 Pitt Meadows
- 75 Maple Ridge

- 29 Sunshine Coast
  - 18 Sunshine Coast A

#### 31 Squamish-Lillooet\*

- 17 Squamish-Lillooet C
- 21 Squamish-Lillooet D
- 32 Squamish-Lillooet A
- 34 Squamish-Lillooet B

To protect data confidentiality, the data for some or all geographic areas in this Census Division have been combined with another Census Consolidated Subdivision or Census Division. For more detail, see the Geographic area amalgamations page accessible from the Reference maps page.

\*