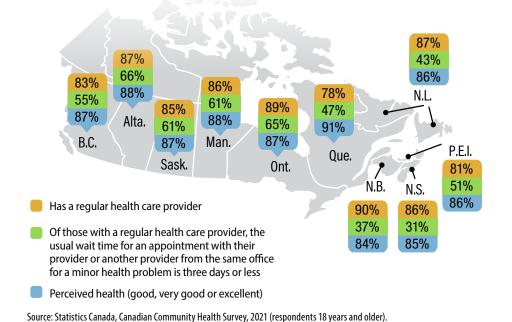

N HEALTH CARE ACCESS AND EXPERIENCES

PRIMARY AND SPECIALIST CARE





This new survey collects important information on the experiences of Canadians with the health care system and on whether their needs are being met.

#### You will be asked questions such as:

- Do you have a regular health care provider?
- Have you accessed health care services in the last 12 months?
- How did you feel about the care you received?
- Did you face any barriers?

Your participation will provide valuable insight into the use of health care services. All levels of government and health care planners across the country may use the survey results to make informed decisions about the delivery of health care services and to develop and improve health care programs and policies that better serve all Canadians.



## Want to know more about the survey?

Visit our website for more information:



www.statcan.gc.ca/shcae-psc

#### For more information

**Email**: infostats@statcan.gc.ca **Telephone**: 1-877-949-9492

TTY: 1-800-363-7629

### Follow us on social media

- witter.com/statcan\_eng
- facebook.com/statisticscanada
- youtube.com/statisticscanada
- instagram.com/statcan\_eng

Note: The term "Canadians" refers to residents of Canada, regardless of citizenship status.